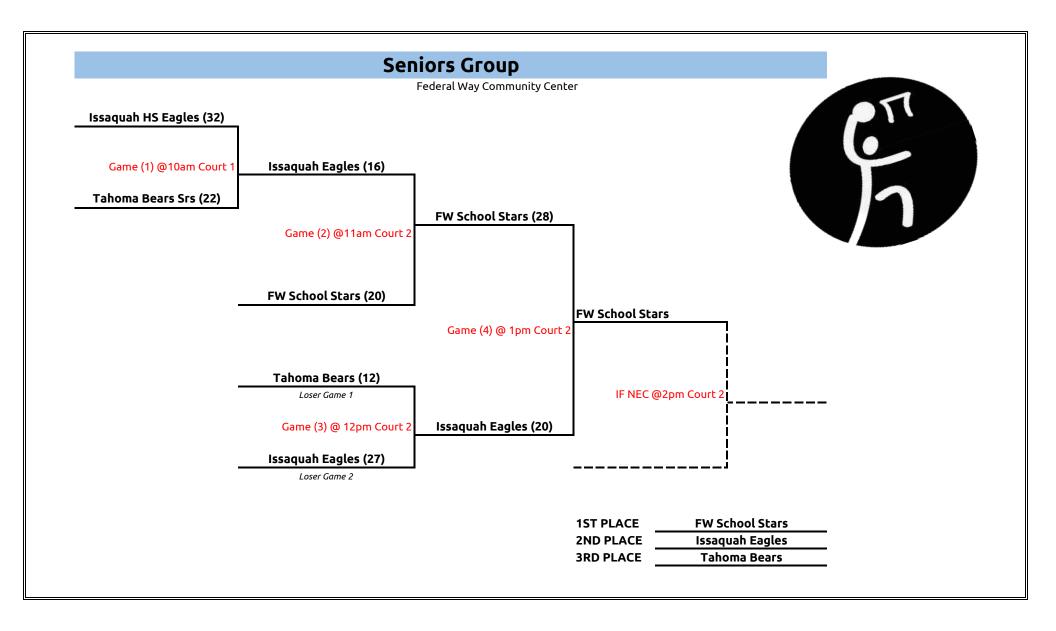

# 2023 Northwest Regional Basketball Competition

Participating Teams By Division

| TEAM SKILLS         |                             |                     |                     |                              |  |  |
|---------------------|-----------------------------|---------------------|---------------------|------------------------------|--|--|
|                     | Bellingham Skills 1         |                     |                     | Bellingham Skills 2          |  |  |
| Team Skills Group A | Tahoma Bears Srs            | Team Skills Group B |                     | Team Whidbey Hawks           |  |  |
| •                   | South Whidbey Wind          |                     | •                   | Renton Rangers               |  |  |
|                     | INDIVIDUAL SKILL            | S (60 athle         | etes participating) |                              |  |  |
|                     | Bellevue Badgers            |                     |                     |                              |  |  |
|                     | Bellingham Independents     |                     |                     |                              |  |  |
|                     | Edmonds Independents        |                     |                     |                              |  |  |
|                     | Everett Seagulls            |                     |                     |                              |  |  |
| Teams Competing     | Lake Stevens Huggers        |                     |                     |                              |  |  |
|                     | North Sound Stars           |                     |                     |                              |  |  |
|                     | North Whatcom               |                     |                     |                              |  |  |
|                     | Shoreline                   |                     |                     |                              |  |  |
|                     | Tahoma Bears IS             |                     |                     |                              |  |  |
|                     | SENI                        | OR DIVISI           | ONS                 |                              |  |  |
|                     | 3 Teams                     |                     |                     |                              |  |  |
| Saniar (Sa)         | Issaquah High School Eagles |                     |                     |                              |  |  |
| Senior (Sr)         | Tahoma Srs Bears            |                     |                     |                              |  |  |
|                     | FW Schools Stars            |                     |                     |                              |  |  |
|                     | UNIF                        | IED DIVIS           | IONS                |                              |  |  |
|                     | 4 Teams                     |                     |                     |                              |  |  |
|                     | Federal Way Thunder Unified |                     |                     |                              |  |  |
| HAUFIED             | UW Gold                     |                     |                     |                              |  |  |
| UNIFIED             | UW Purple                   |                     |                     |                              |  |  |
|                     | UW White                    |                     |                     |                              |  |  |
|                     | Vikings MU                  |                     |                     |                              |  |  |
|                     | MAST                        | <b>ERS DIVIS</b>    | IONS                |                              |  |  |
|                     | 3 Teams                     |                     |                     | 4 Teams                      |  |  |
| Croup A             | Northshore Wranglers Upper  |                     |                     | Everett Huskies              |  |  |
| Group A             | Renton Rams                 |                     | Group D             | Team Whidbey Eagles          |  |  |
|                     | Issaquah Wildcats           |                     | •                   | Snoqualmie Shooters          |  |  |
|                     |                             |                     |                     | Bellingham Independents Blue |  |  |
|                     | 3 Teams                     |                     |                     |                              |  |  |
| Group B             | Wild Eagles                 |                     |                     | 5 Teams                      |  |  |
| агоар в             | Enumclaw                    |                     |                     | Edmonds Bouncers             |  |  |
|                     | Edmonds Knights             |                     | Group E             | Lake Stevens Lakers          |  |  |
|                     |                             | _                   | Group E             | Marysville M&M's             |  |  |
|                     | 4 Teams                     |                     |                     | Bellingham Red               |  |  |
| Group C             | Marysville Bucks            |                     |                     | Issaquah Lions               |  |  |
|                     | Skagit Sunburst             |                     |                     |                              |  |  |
|                     | Lake Stevens Vikings        |                     |                     | 4 Teams                      |  |  |
|                     | Shoreline Warriors          |                     | Group E             | North Sound Stars            |  |  |
|                     |                             |                     | Group F             | Edmonds Tigers               |  |  |
|                     |                             |                     |                     | Shoreline Shorelions         |  |  |