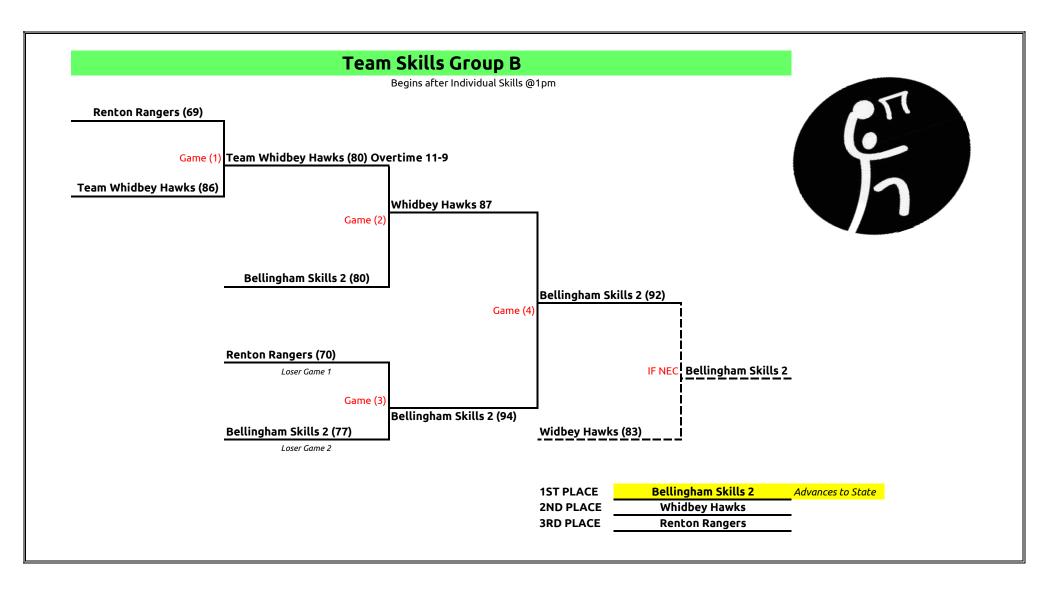

# 2023 Northwest Regional Basketball Competition

Participating Teams By Division

| TEAM SKILLS         |                             |                     |                     |                              |  |  |
|---------------------|-----------------------------|---------------------|---------------------|------------------------------|--|--|
|                     | Bellingham Skills 1         |                     |                     | Bellingham Skills 2          |  |  |
| Team Skills Group A | Tahoma Bears Srs            | Team Skills Group B |                     | Team Whidbey Hawks           |  |  |
| •                   | South Whidbey Wind          |                     | •                   | Renton Rangers               |  |  |
|                     | INDIVIDUAL SKILL            | S (60 athle         | etes participating) |                              |  |  |
|                     | Bellevue Badgers            |                     |                     |                              |  |  |
|                     | Bellingham Independents     |                     |                     |                              |  |  |
|                     | Edmonds Independents        |                     |                     |                              |  |  |
|                     | Everett Seagulls            |                     |                     |                              |  |  |
| Teams Competing     | Lake Stevens Huggers        |                     |                     |                              |  |  |
|                     | North Sound Stars           |                     |                     |                              |  |  |
|                     | North Whatcom               |                     |                     |                              |  |  |
|                     | Shoreline                   |                     |                     |                              |  |  |
|                     | Tahoma Bears IS             |                     |                     |                              |  |  |
|                     | SENI                        | OR DIVISI           | ONS                 |                              |  |  |
|                     | 3 Teams                     |                     |                     |                              |  |  |
| Saniar (Sa)         | Issaquah High School Eagles |                     |                     |                              |  |  |
| Senior (Sr)         | Tahoma Srs Bears            |                     |                     |                              |  |  |
|                     | FW Schools Stars            |                     |                     |                              |  |  |
|                     | UNIF                        | IED DIVIS           | IONS                |                              |  |  |
|                     | 4 Teams                     |                     |                     |                              |  |  |
|                     | Federal Way Thunder Unified |                     |                     |                              |  |  |
| HAUFIED             | UW Gold                     |                     |                     |                              |  |  |
| UNIFIED             | UW Purple                   |                     |                     |                              |  |  |
|                     | UW White                    |                     |                     |                              |  |  |
|                     | Vikings MU                  |                     |                     |                              |  |  |
|                     | MAST                        | <b>ERS DIVIS</b>    | IONS                |                              |  |  |
|                     | 3 Teams                     |                     |                     | 4 Teams                      |  |  |
| Croup A             | Northshore Wranglers Upper  |                     |                     | Everett Huskies              |  |  |
| Group A             | Renton Rams                 |                     | Group D             | Team Whidbey Eagles          |  |  |
|                     | Issaquah Wildcats           |                     | •                   | Snoqualmie Shooters          |  |  |
|                     |                             |                     |                     | Bellingham Independents Blue |  |  |
|                     | 3 Teams                     |                     |                     |                              |  |  |
| Group B             | Wild Eagles                 |                     |                     | 5 Teams                      |  |  |
| агоар в             | Enumclaw                    |                     |                     | Edmonds Bouncers             |  |  |
|                     | Edmonds Knights             |                     | Group E             | Lake Stevens Lakers          |  |  |
|                     |                             | _                   | Group E             | Marysville M&M's             |  |  |
|                     | 4 Teams                     |                     |                     | Bellingham Red               |  |  |
| Group C             | Marysville Bucks            |                     |                     | Issaquah Lions               |  |  |
|                     | Skagit Sunburst             |                     |                     |                              |  |  |
|                     | Lake Stevens Vikings        |                     |                     | 4 Teams                      |  |  |
|                     | Shoreline Warriors          |                     | Group E             | North Sound Stars            |  |  |
|                     |                             |                     | Group F             | Edmonds Tigers               |  |  |
|                     |                             |                     |                     | Shoreline Shorelions         |  |  |