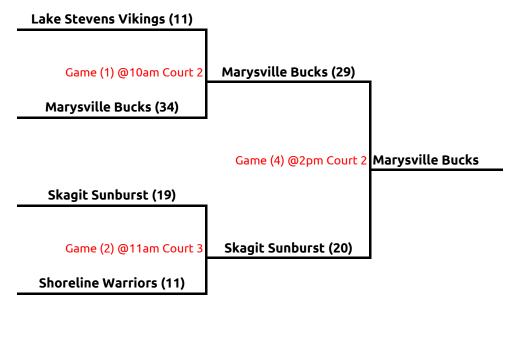

| 1st Place | Marysville Bucks     | Advances to State |
|-----------|----------------------|-------------------|
| 2nd Place | Skagit Sunburst      | Advances to State |
| 3rd Place | Shoreline Warriors   |                   |
| 4th Place | Lake Stevens Vikings | _                 |