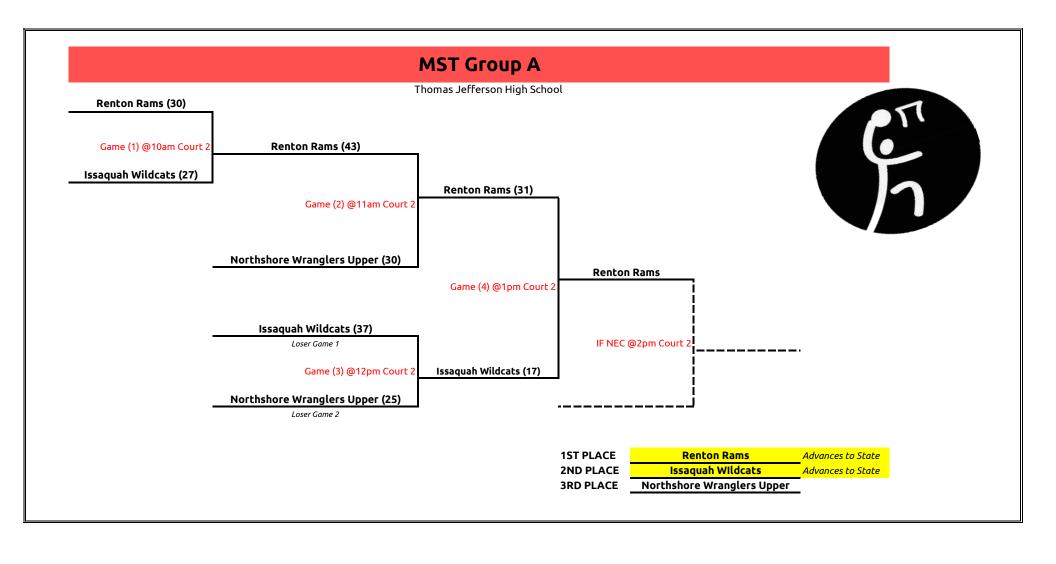

# 2023 Northwest Regional Basketball Competition

Participating Teams By Division

| TEAM SKILLS         |                             |                     |                     |                              |  |  |
|---------------------|-----------------------------|---------------------|---------------------|------------------------------|--|--|
|                     | Bellingham Skills 1         |                     |                     | Bellingham Skills 2          |  |  |
| Team Skills Group A | Tahoma Bears Srs            | Team Skills Group B |                     | Team Whidbey Hawks           |  |  |
| •                   | South Whidbey Wind          |                     | •                   | Renton Rangers               |  |  |
|                     | INDIVIDUAL SKILL            | S (60 athle         | etes participating) |                              |  |  |
|                     | Bellevue Badgers            |                     |                     |                              |  |  |
|                     | Bellingham Independents     |                     |                     |                              |  |  |
|                     | Edmonds Independents        |                     |                     |                              |  |  |
|                     | Everett Seagulls            |                     |                     |                              |  |  |
| Teams Competing     | Lake Stevens Huggers        |                     |                     |                              |  |  |
|                     | North Sound Stars           |                     |                     |                              |  |  |
|                     | North Whatcom               |                     |                     |                              |  |  |
|                     | Shoreline                   |                     |                     |                              |  |  |
|                     | Tahoma Bears IS             |                     |                     |                              |  |  |
|                     | SENI                        | OR DIVISI           | ONS                 |                              |  |  |
|                     | 3 Teams                     |                     |                     |                              |  |  |
| Saniar (Sa)         | Issaquah High School Eagles |                     |                     |                              |  |  |
| Senior (Sr)         | Tahoma Srs Bears            |                     |                     |                              |  |  |
|                     | FW Schools Stars            |                     |                     |                              |  |  |
|                     | UNIF                        | IED DIVIS           | IONS                |                              |  |  |
|                     | 4 Teams                     |                     |                     |                              |  |  |
|                     | Federal Way Thunder Unified |                     |                     |                              |  |  |
| HAUFIED             | UW Gold                     |                     |                     |                              |  |  |
| UNIFIED             | UW Purple                   |                     |                     |                              |  |  |
|                     | UW White                    |                     |                     |                              |  |  |
|                     | Vikings MU                  |                     |                     |                              |  |  |
|                     | MAST                        | <b>ERS DIVIS</b>    | IONS                |                              |  |  |
|                     | 3 Teams                     |                     |                     | 4 Teams                      |  |  |
| Croup A             | Northshore Wranglers Upper  |                     |                     | Everett Huskies              |  |  |
| Group A             | Renton Rams                 |                     | Group D             | Team Whidbey Eagles          |  |  |
|                     | Issaquah Wildcats           |                     | •                   | Snoqualmie Shooters          |  |  |
|                     |                             |                     |                     | Bellingham Independents Blue |  |  |
|                     | 3 Teams                     |                     |                     |                              |  |  |
| Group B             | Wild Eagles                 |                     |                     | 5 Teams                      |  |  |
| агоар в             | Enumclaw                    |                     |                     | Edmonds Bouncers             |  |  |
|                     | Edmonds Knights             |                     | Group E             | Lake Stevens Lakers          |  |  |
|                     |                             | _                   | Group E             | Marysville M&M's             |  |  |
|                     | 4 Teams                     |                     |                     | Bellingham Red               |  |  |
| Group C             | Marysville Bucks            |                     |                     | Issaquah Lions               |  |  |
|                     | Skagit Sunburst             |                     |                     |                              |  |  |
|                     | Lake Stevens Vikings        |                     |                     | 4 Teams                      |  |  |
|                     | Shoreline Warriors          |                     | Group E             | North Sound Stars            |  |  |
|                     |                             |                     | Group F             | Edmonds Tigers               |  |  |
|                     |                             |                     |                     | Shoreline Shorelions         |  |  |