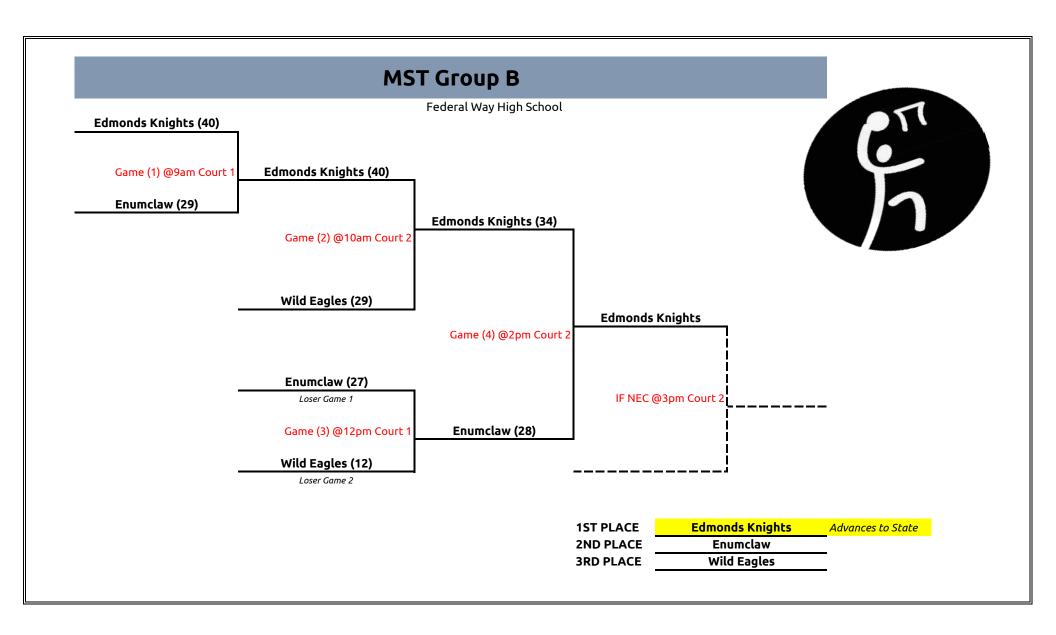

# 2023 Northwest Regional Basketball Competition

Participating Teams By Division

| TEAM SKILLS         |                             |                     |                     |                              |  |  |
|---------------------|-----------------------------|---------------------|---------------------|------------------------------|--|--|
|                     | Bellingham Skills 1         |                     |                     | Bellingham Skills 2          |  |  |
| Team Skills Group A | Tahoma Bears Srs            | Team Skills Group B |                     | Team Whidbey Hawks           |  |  |
| •                   | South Whidbey Wind          |                     | •                   | Renton Rangers               |  |  |
|                     | INDIVIDUAL SKILL            | S (60 athle         | etes participating) |                              |  |  |
|                     | Bellevue Badgers            |                     |                     |                              |  |  |
|                     | Bellingham Independents     |                     |                     |                              |  |  |
|                     | Edmonds Independents        |                     |                     |                              |  |  |
|                     | Everett Seagulls            |                     |                     |                              |  |  |
| Teams Competing     | Lake Stevens Huggers        |                     |                     |                              |  |  |
|                     | North Sound Stars           |                     |                     |                              |  |  |
|                     | North Whatcom               |                     |                     |                              |  |  |
|                     | Shoreline                   |                     |                     |                              |  |  |
|                     | Tahoma Bears IS             |                     |                     |                              |  |  |
|                     | SENI                        | OR DIVISI           | ONS                 |                              |  |  |
|                     | 3 Teams                     |                     |                     |                              |  |  |
| Saniar (Sa)         | Issaquah High School Eagles |                     |                     |                              |  |  |
| Senior (Sr)         | Tahoma Srs Bears            |                     |                     |                              |  |  |
|                     | FW Schools Stars            |                     |                     |                              |  |  |
|                     | UNIF                        | IED DIVIS           | IONS                |                              |  |  |
|                     | 4 Teams                     |                     |                     |                              |  |  |
|                     | Federal Way Thunder Unified |                     |                     |                              |  |  |
| HAUFIED             | UW Gold                     |                     |                     |                              |  |  |
| UNIFIED             | UW Purple                   |                     |                     |                              |  |  |
|                     | UW White                    |                     |                     |                              |  |  |
|                     | Vikings MU                  |                     |                     |                              |  |  |
|                     | MAST                        | <b>ERS DIVIS</b>    | IONS                |                              |  |  |
|                     | 3 Teams                     |                     |                     | 4 Teams                      |  |  |
| Croup A             | Northshore Wranglers Upper  |                     |                     | Everett Huskies              |  |  |
| Group A             | Renton Rams                 |                     | Group D             | Team Whidbey Eagles          |  |  |
|                     | Issaquah Wildcats           |                     | •                   | Snoqualmie Shooters          |  |  |
|                     |                             |                     |                     | Bellingham Independents Blue |  |  |
|                     | 3 Teams                     |                     |                     |                              |  |  |
| Group B             | Wild Eagles                 |                     |                     | 5 Teams                      |  |  |
| агоар в             | Enumclaw                    |                     |                     | Edmonds Bouncers             |  |  |
|                     | Edmonds Knights             |                     | Group E             | Lake Stevens Lakers          |  |  |
|                     |                             | _                   | Group E             | Marysville M&M's             |  |  |
|                     | 4 Teams                     |                     |                     | Bellingham Red               |  |  |
| Group C             | Marysville Bucks            |                     |                     | Issaquah Lions               |  |  |
|                     | Skagit Sunburst             |                     |                     |                              |  |  |
|                     | Lake Stevens Vikings        |                     |                     | 4 Teams                      |  |  |
|                     | Shoreline Warriors          |                     | Group E             | North Sound Stars            |  |  |
|                     |                             |                     | Group F             | Edmonds Tigers               |  |  |
|                     |                             |                     |                     | Shoreline Shorelions         |  |  |