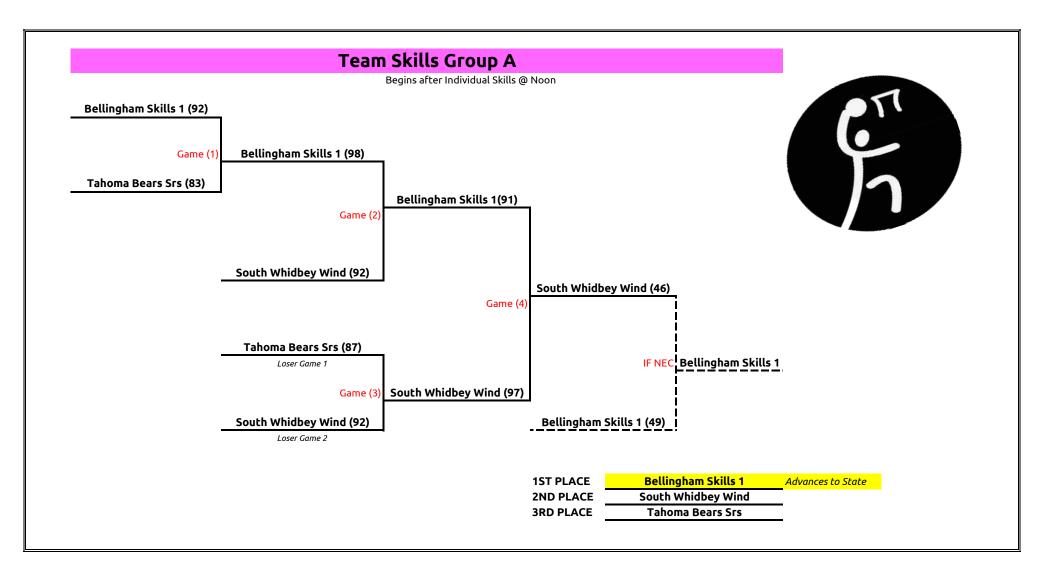

# 2023 Northwest Regional Basketball Competition

Participating Teams By Division

| TEAM SKILLS         |                             |                     |                     |                              |  |  |
|---------------------|-----------------------------|---------------------|---------------------|------------------------------|--|--|
|                     | Bellingham Skills 1         |                     |                     | Bellingham Skills 2          |  |  |
| Team Skills Group A | Tahoma Bears Srs            | Team Skills Group B |                     | Team Whidbey Hawks           |  |  |
| •                   | South Whidbey Wind          |                     | •                   | Renton Rangers               |  |  |
|                     | INDIVIDUAL SKILL            | S (60 athle         | etes participating) |                              |  |  |
|                     | Bellevue Badgers            |                     |                     |                              |  |  |
|                     | Bellingham Independents     |                     |                     |                              |  |  |
|                     | Edmonds Independents        |                     |                     |                              |  |  |
|                     | Everett Seagulls            |                     |                     |                              |  |  |
| Teams Competing     | Lake Stevens Huggers        |                     |                     |                              |  |  |
|                     | North Sound Stars           |                     |                     |                              |  |  |
|                     | North Whatcom               |                     |                     |                              |  |  |
|                     | Shoreline                   |                     |                     |                              |  |  |
|                     | Tahoma Bears IS             |                     |                     |                              |  |  |
|                     | SENI                        | OR DIVISI           | ONS                 |                              |  |  |
|                     | 3 Teams                     |                     |                     |                              |  |  |
| Saniar (Sa)         | Issaquah High School Eagles |                     |                     |                              |  |  |
| Senior (Sr)         | Tahoma Srs Bears            |                     |                     |                              |  |  |
|                     | FW Schools Stars            |                     |                     |                              |  |  |
|                     | UNIF                        | IED DIVIS           | IONS                |                              |  |  |
|                     | 4 Teams                     |                     |                     |                              |  |  |
|                     | Federal Way Thunder Unified |                     |                     |                              |  |  |
| HAUFIED             | UW Gold                     |                     |                     |                              |  |  |
| UNIFIED             | UW Purple                   |                     |                     |                              |  |  |
|                     | UW White                    |                     |                     |                              |  |  |
|                     | Vikings MU                  |                     |                     |                              |  |  |
|                     | MAST                        | <b>ERS DIVIS</b>    | IONS                |                              |  |  |
|                     | 3 Teams                     |                     |                     | 4 Teams                      |  |  |
| Croup A             | Northshore Wranglers Upper  |                     |                     | Everett Huskies              |  |  |
| Group A             | Renton Rams                 |                     | Group D             | Team Whidbey Eagles          |  |  |
|                     | Issaquah Wildcats           |                     | •                   | Snoqualmie Shooters          |  |  |
|                     |                             |                     |                     | Bellingham Independents Blue |  |  |
|                     | 3 Teams                     |                     |                     |                              |  |  |
| Group B             | Wild Eagles                 |                     |                     | 5 Teams                      |  |  |
| агоар в             | Enumclaw                    |                     |                     | Edmonds Bouncers             |  |  |
|                     | Edmonds Knights             |                     | Group E             | Lake Stevens Lakers          |  |  |
|                     |                             | _                   | Group E             | Marysville M&M's             |  |  |
|                     | 4 Teams                     |                     |                     | Bellingham Red               |  |  |
| Group C             | Marysville Bucks            |                     |                     | Issaquah Lions               |  |  |
|                     | Skagit Sunburst             |                     |                     |                              |  |  |
|                     | Lake Stevens Vikings        |                     |                     | 4 Teams                      |  |  |
|                     | Shoreline Warriors          |                     | Group E             | North Sound Stars            |  |  |
|                     |                             |                     | Group F             | Edmonds Tigers               |  |  |
|                     |                             |                     |                     | Shoreline Shorelions         |  |  |