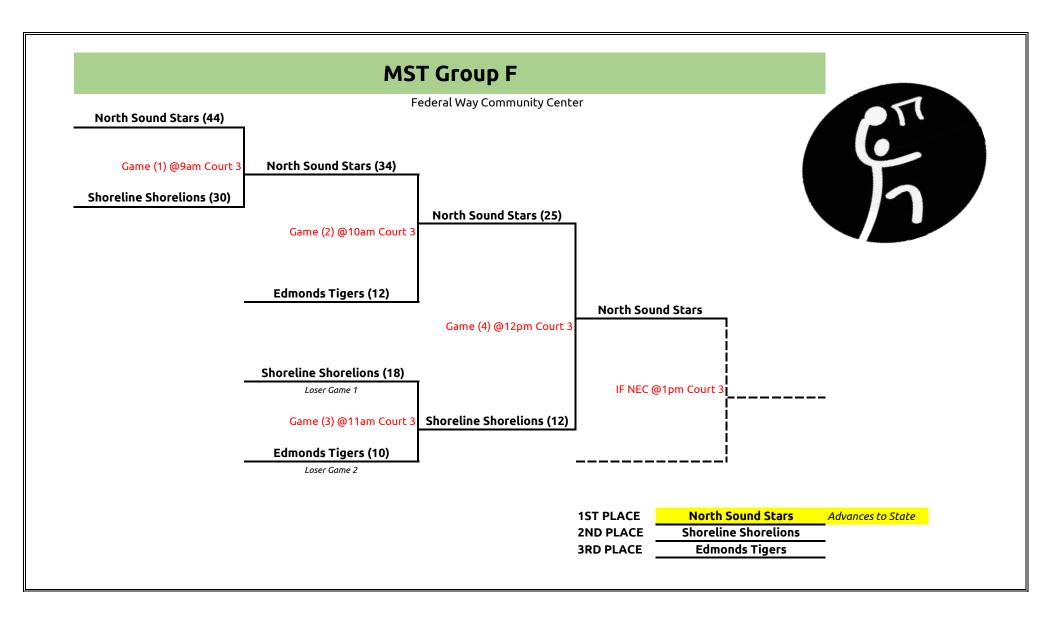

e Shooters** 

Loser Game 2

Team Whidbey Eagles (14)

1st Place Everett Huskies Advances to State
2nd Place Bellingham Blue
3rd Place Snoqualmie Shooters
4th Place Team Whidbey Eagles

# **MST Group E**

Federal Way Community Center





# Marysville M&M's (26) Loser Game 1 Bellingham Red (22) Game (4) @11am Court 1 Loser Game 2 Bellingham Red (30) Game (5) @12pm Court 1 Lake Stevens Lakers Lake Stevens Lakers (30)

| 1ST PLACE        | Edmonds Bouncers    | Advances to State |
|------------------|---------------------|-------------------|
| 2ND PLACE        | Issaquah Lions      | Advances to State |
| <b>3RD PLACE</b> | Lake Stevens Lakers |                   |
| <b>4TH PLACE</b> | Bellingham Red      | _                 |
| <b>5TH PLACE</b> | Marysville M&M's    | -                 |