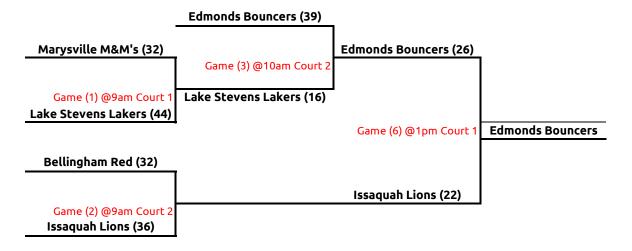

# Marysville M&M's (26) Loser Game 1 Bellingham Red (22) Game (4) @11am Court 1 Loser Game 2 Bellingham Red (30) Game (5) @12pm Court 1 Lake Stevens Lakers Lake Stevens Lakers (30)

| 1ST PLACE        | Edmonds Bouncers    | Advances to State |
|------------------|---------------------|-------------------|
| 2ND PLACE        | Issaquah Lions      | Advances to State |
| <b>3RD PLACE</b> | Lake Stevens Lakers |                   |
| <b>4TH PLACE</b> | Bellingham Red      | _                 |
| <b>5TH PLACE</b> | Marysville M&M's    | -                 |