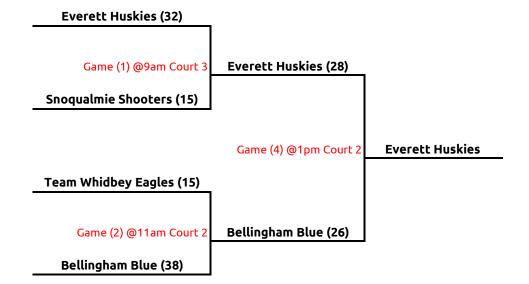

1st Place Everett Huskies Advances to State
2nd Place Bellingham Blue
3rd Place Snoqualmie Shooters
4th Place Team Whidbey Eagles