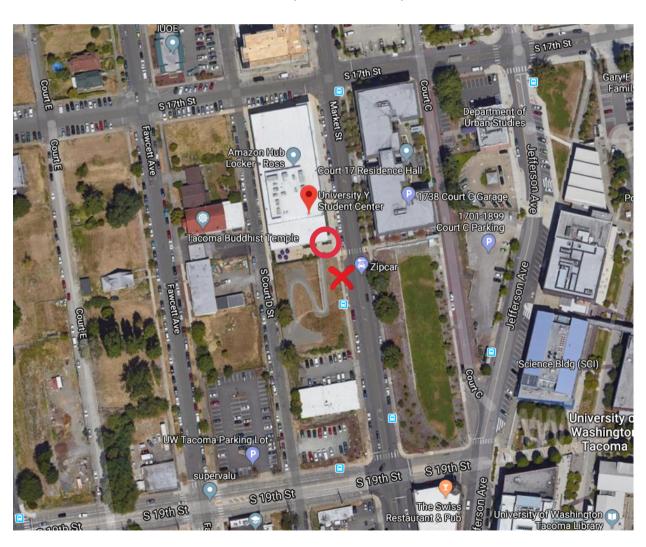

## University Y Student Center Map Overview

Saturday, February 8, 2020 1710 Market St, Tacoma, WA 98409

#### Parking

Around the building is 3 hour paid parking

Main entrance to the building has both stairs and a ramp

There is longer parking at Republic Parking Northwest (pay to park)

Buses can find street parking or park at a nearby shopping center and come back to pick

your team up

There are also other parking locations nearby