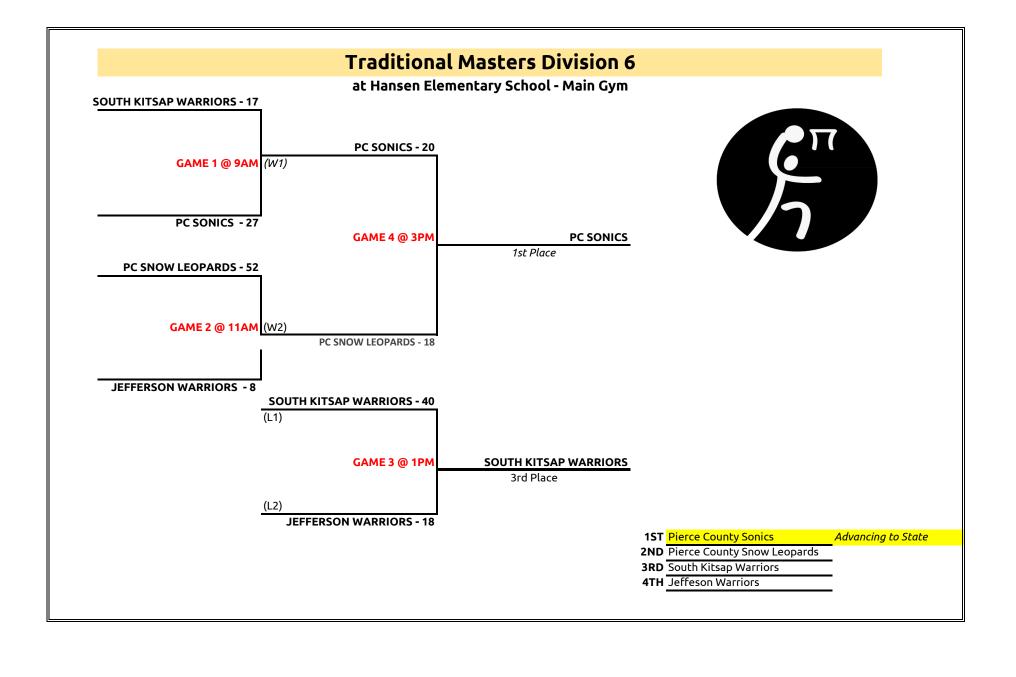

| 10                | _                 |                         |                |         |  |
| many mosama mana                                             | l     | •                            |              |            | 2                 | 0 0 1 1 1 0 1 2 0 |                         |                |         |  |
| en, isalah wittiani                                          |       | Ciark County                 | 221          | VVC1       |                   |                   | '                       | , ,            |         |  |
| er, Alyssa F<br>man, Rosalia Marie F<br>en, Isaiah William N | l     | Grays Harbor<br>Clark County | 22+ 22+      | WC1<br>WC1 | 2                 | S                 | CRATCHE                 | D              | 1       |  |