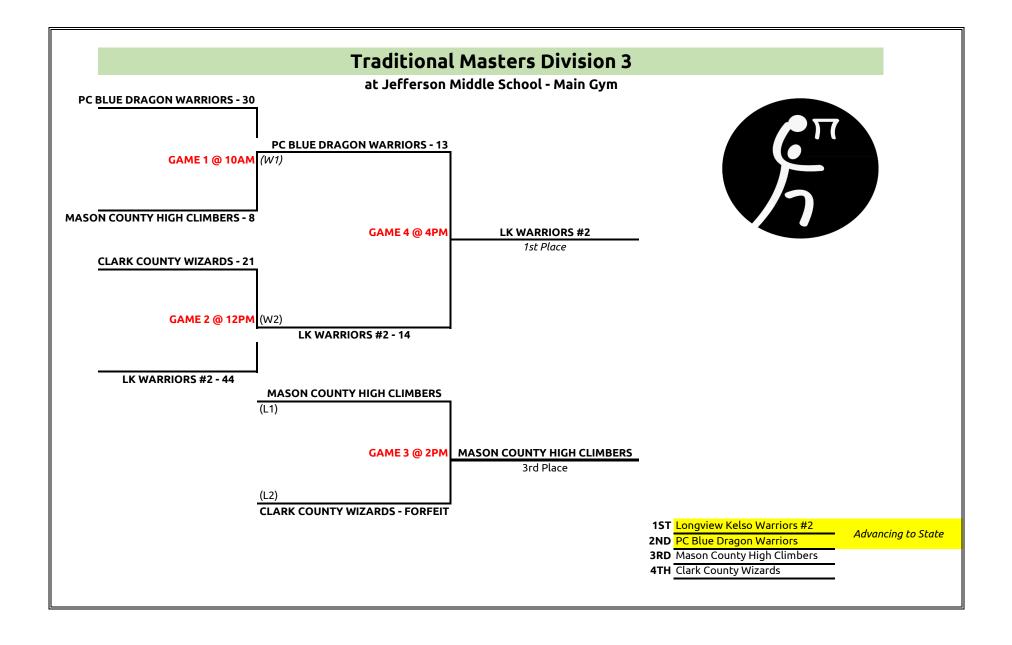

## Southwest Regional Competition - Individual Skills Event

Saturday, February 11 at Thurgood Marshall Middle School in the Aux.Gym starting a 9AM

| _                                                            | ender | Delegation                   | Age<br>Group | Division   | Target<br>Passing | Spot<br>Shot      | Ten<br>Meter<br>Dribble | Final<br>score | Awarded |  |
|--------------------------------------------------------------|-------|------------------------------|--------------|------------|-------------------|-------------------|-------------------------|----------------|---------|--|
| d, Margaret R F                                              |       | Grays Harbor                 | 22+          | F01        |                   |                   |                         |                |         |  |
| nd, Katherine Marie F                                        |       | South Kitsap                 | 22+          | F01        | SCRATCHED         |                   |                         |                |         |  |
| erson, Tashiana M F                                          |       | Clark County                 | 22+          | F01        |                   |                   |                         |                |         |  |
| er, Jennifer Nicole F                                        |       | South Kitsap                 | 22+          | F02        | 19                | 2                 |                         | 33             |         |  |
| ter, Becky Suzanne F                                         |       | South Kitsap                 | 22+          | F02        | 20                | 19                | 22                      | 61             | 2       |  |
| anda, Sofia F                                                |       | Pierce County Parks          | 22+          | F02        | SCRATCHED         |                   |                         |                |         |  |
| son, Joy Lee F                                               |       | Lewis County                 | 22+          | F02        | 20                | 23                | 24                      |                |         |  |
| ooza, Bensen Beau M                                          | l     | South Kitsap                 | 8- 15        | M01        | 20                | 13                | 16                      | 49             | 1       |  |
| ndiville, Thomas Andrew                                      |       | South Kitsap                 | 8- 15        | M01        | 13                | 10                | 20                      | 43             |         |  |
| er, Noah TA                                                  | 1     | JBLM Tigers                  | 8- 15        | M01        | 14                | 4                 | 8                       | 26             | 3       |  |
| ce, Tai'ls Raine                                             | 1     | South Kitsap                 | 8- 15        | M02        | SCRATCHED         |                   |                         |                |         |  |
| en, Vir Simon                                                |       | Pierce County Parks          | 8- 15        | M02        | 18                | 19                | 18                      | 55             | 2       |  |
| tz, Ashgen M                                                 |       | Clallam County Orcas         | 8- 15        | M02        | 14                | 13                | 22                      | 49             | 3       |  |
| eson, Rueben Douglas M                                       | 1     | LONGVIEW/KELSO               | 8- 15        | M02        | 19                | 23                | 24                      | 66             | 1       |  |
|                                                              |       | Sumner Bonney Lake           |              |            |                   |                   |                         |                |         |  |
| nn, Devereau Justice                                         | ١     | Spanthers                    | 16- 21       | M03        | 17                | 11                | 12                      | 40             | 2       |  |
|                                                              |       | Sumner Bonney Lake           |              |            |                   |                   |                         |                |         |  |
| on, Zack                                                     | ١     | Spanthers                    | 16- 21       | M03        | 18                | 8                 | 22                      | 48             | 1       |  |
|                                                              |       | Sumner Bonney Lake           |              |            | CCDATCHED         |                   |                         |                |         |  |
| s, Tanner Alan M                                             | ١     | Spanthers                    | 16- 21       | M03        | SCRATCHED         |                   |                         |                |         |  |
| ,                                                            |       | Sumner Bonney Lake           |              |            |                   |                   |                         |                |         |  |
| ken, Drake                                                   | ı     | Spanthers                    | 16- 21       | M04        | 19                | 20                | 26                      | 65             | 1       |  |
| ,                                                            |       | Sumner Bonney Lake           |              |            |                   |                   |                         |                |         |  |
| er, Max Stephen M                                            | l     | Spanthers                    | 16- 21       | M04        | SCRATCHED         |                   |                         |                |         |  |
| uy, William Russell                                          |       | Clallam County Orcas         | 16- 21       | M04        | 20                | 1                 | 8                       | 29             | 2       |  |
| erey, Flick                                                  |       | Clark County                 | 22+          | M05        | 18                |                   |                         | 32             |         |  |
| t, Kevin                                                     |       | Gig Harbor                   | 22+          | M05        | SCRATCHED         |                   |                         |                |         |  |
| kleback. Andrew                                              |       | Grays Harbor                 | 22+          | M05        | 18                |                   | -                       | 24             | . 4     |  |
| r, Cheyenne N                                                |       | LONGVIEW/KELSO               | 22+          | M05        | 20                |                   |                         | 65             |         |  |
| ng, Rickey N                                                 |       | Clallam County Orcas         | 22+          | M05        | 18                |                   |                         | 41             | 2       |  |
| er, Marquis N                                                | 1     | South Kitsap                 | 22+          | M06        | 15                |                   |                         | 44             |         |  |
| nn, Cory Weldon M                                            |       | Sound Athletics              | 22+          | M06        | 20                |                   |                         | 47             |         |  |
| eley, Guildford "Gil"                                        |       | South Kitsap                 | 16- 21       | M06        | 20                |                   |                         | 55             |         |  |
| man, Timothy                                                 |       | Pierce County Parks          | 22+          | M06        | 20                |                   |                         |                |         |  |
| ins, Isaiah Gerard                                           |       | Clark County                 | 8- 15        | MD1        | SCRATCHED         |                   |                         |                |         |  |
| ng. Delcan                                                   | -     | Clark County                 | 8- 15        | MD1        | 19                |                   |                         | 56             | 1       |  |
| vers, Nolan                                                  |       | JBLM Tigers                  | 8- 15        | MD1        | 7                 |                   |                         | 13             |         |  |
| er. Alvssa F                                                 |       | Clark County                 | 22+          | WC1        | 10                | 1                 |                         | 26             |         |  |
| ci, rity55d                                                  |       |                              |              |            | 10                | _                 |                         |                |         |  |
| many mosama mana                                             | l     | •                            |              |            | 2                 | 0 0 1 1 1 0 1 2 0 |                         |                |         |  |
| en, isalah wittiani                                          |       | Ciark County                 | 221          | VVC1       |                   |                   | '                       | , ,            |         |  |
| er, Alyssa F<br>man, Rosalia Marie F<br>en, Isaiah William N | l     | Grays Harbor<br>Clark County | 22+ 22+      | WC1<br>WC1 | 2                 | S                 | CRATCHE                 | D              | 1       |  |