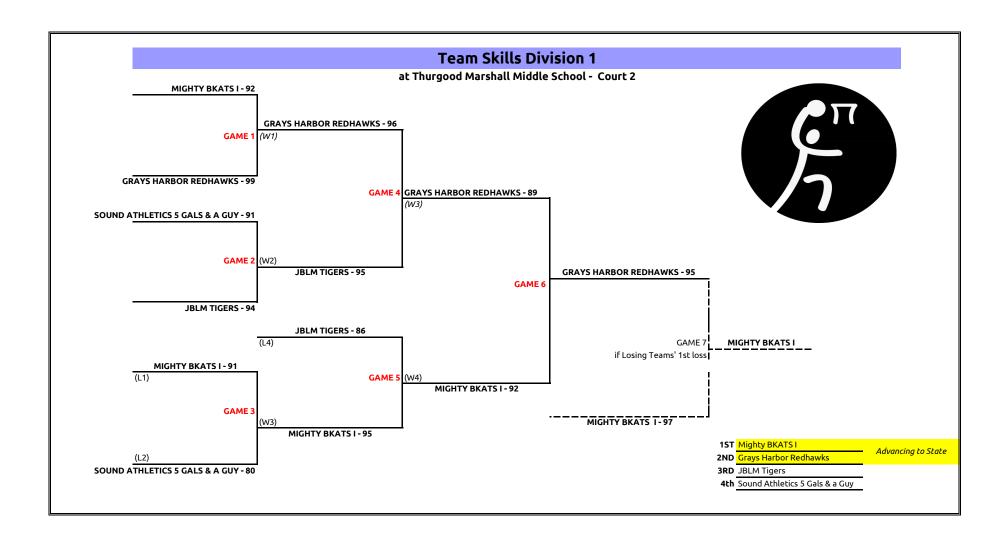

## Southwest Regional Competition - Individual Skills Event

Saturday, February 11 at Thurgood Marshall Middle School in the Aux.Gym starting a 9AM

| _                                                            | ender | Delegation                   | Age<br>Group | Division   | Target<br>Passing | Spot<br>Shot      | Ten<br>Meter<br>Dribble | Final<br>score | Awarded |  |
|--------------------------------------------------------------|-------|------------------------------|--------------|------------|-------------------|-------------------|-------------------------|----------------|---------|--|
| d, Margaret R F                                              |       | Grays Harbor                 | 22+          | F01        |                   |                   |                         |                |         |  |
| nd, Katherine Marie F                                        |       | South Kitsap                 | 22+          | F01        | SCRATCHED         |                   |                         |                |         |  |
| erson, Tashiana M F                                          |       | Clark County                 | 22+          | F01        |                   |                   |                         |                |         |  |
| er, Jennifer Nicole F                                        |       | South Kitsap                 | 22+          | F02        | 19                | 2                 |                         | 33             |         |  |
| ter, Becky Suzanne F                                         |       | South Kitsap                 | 22+          | F02        | 20                | 19                | 22                      | 61             | 2       |  |
| anda, Sofia F                                                |       | Pierce County Parks          | 22+          | F02        | SCRATCHED         |                   |                         |                |         |  |
| son, Joy Lee F                                               |       | Lewis County                 | 22+          | F02        | 20                | 23                | 24                      |                |         |  |
| ooza, Bensen Beau M                                          | l     | South Kitsap                 | 8- 15        | M01        | 20                | 13                | 16                      | 49             | 1       |  |
| ndiville, Thomas Andrew                                      |       | South Kitsap                 | 8- 15        | M01        | 13                | 10                | 20                      | 43             |         |  |
| er, Noah TA                                                  | 1     | JBLM Tigers                  | 8- 15        | M01        | 14                | 4                 | 8                       | 26             | 3       |  |
| ce, Tai'ls Raine                                             | 1     | South Kitsap                 | 8- 15        | M02        | SCRATCHED         |                   |                         |                |         |  |
| en, Vir Simon                                                |       | Pierce County Parks          | 8- 15        | M02        | 18                | 19                | 18                      | 55             | 2       |  |
| tz, Ashgen M                                                 |       | Clallam County Orcas         | 8- 15        | M02        | 14                | 13                | 22                      | 49             | 3       |  |
| eson, Rueben Douglas M                                       | 1     | LONGVIEW/KELSO               | 8- 15        | M02        | 19                | 23                | 24                      | 66             | 1       |  |
|                                                              |       | Sumner Bonney Lake           |              |            |                   |                   |                         |                |         |  |
| nn, Devereau Justice                                         | ١     | Spanthers                    | 16- 21       | M03        | 17                | 11                | 12                      | 40             | 2       |  |
|                                                              |       | Sumner Bonney Lake           |              |            |                   |                   |                         |                |         |  |
| on, Zack                                                     | ١     | Spanthers                    | 16- 21       | M03        | 18                | 8                 | 22                      | 48             | 1       |  |
|                                                              |       | Sumner Bonney Lake           |              |            | CCDATCHED         |                   |                         |                |         |  |
| s, Tanner Alan M                                             | ١     | Spanthers                    | 16- 21       | M03        | SCRATCHED         |                   |                         |                |         |  |
| ,                                                            |       | Sumner Bonney Lake           |              |            |                   |                   |                         |                |         |  |
| ken, Drake                                                   | ı     | Spanthers                    | 16- 21       | M04        | 19                | 20                | 26                      | 65             | 1       |  |
| ,                                                            |       | Sumner Bonney Lake           |              |            |                   |                   |                         |                |         |  |
| er, Max Stephen M                                            | l     | Spanthers                    | 16- 21       | M04        | SCRATCHED         |                   |                         |                |         |  |
| uy, William Russell                                          |       | Clallam County Orcas         | 16- 21       | M04        | 20                | 1                 | 8                       | 29             | 2       |  |
| erey, Flick                                                  |       | Clark County                 | 22+          | M05        | 18                |                   |                         | 32             |         |  |
| t, Kevin                                                     |       | Gig Harbor                   | 22+          | M05        | SCRATCHED         |                   |                         |                |         |  |
| kleback. Andrew                                              |       | Grays Harbor                 | 22+          | M05        | 18                |                   | -                       | 24             | . 4     |  |
| r, Cheyenne N                                                |       | LONGVIEW/KELSO               | 22+          | M05        | 20                |                   |                         | 65             |         |  |
| ng, Rickey N                                                 |       | Clallam County Orcas         | 22+          | M05        | 18                |                   |                         | 41             | 2       |  |
| er, Marquis N                                                | 1     | South Kitsap                 | 22+          | M06        | 15                |                   |                         | 44             |         |  |
| nn, Cory Weldon M                                            |       | Sound Athletics              | 22+          | M06        | 20                |                   |                         | 47             |         |  |
| eley, Guildford "Gil"                                        |       | South Kitsap                 | 16- 21       | M06        | 20                |                   |                         | 55             |         |  |
| man, Timothy                                                 |       | Pierce County Parks          | 22+          | M06        | 20                |                   |                         |                |         |  |
| ins, Isaiah Gerard                                           |       | Clark County                 | 8- 15        | MD1        | SCRATCHED         |                   |                         |                |         |  |
| ng. Delcan                                                   | -     | Clark County                 | 8- 15        | MD1        | 19                |                   |                         | 56             | 1       |  |
| vers, Nolan                                                  |       | JBLM Tigers                  | 8- 15        | MD1        | 7                 |                   |                         | 13             |         |  |
| er. Alvssa F                                                 |       | Clark County                 | 22+          | WC1        | 10                | 1                 |                         | 26             |         |  |
| ci, rity55d                                                  |       |                              |              |            | 10                | _                 |                         |                |         |  |
| many mosama mana                                             | l     | •                            |              |            | 2                 | 0 0 1 1 1 0 1 2 0 |                         |                |         |  |
| en, isalah wittiani                                          |       | Ciark County                 | 221          | VVC1       |                   |                   | '                       | , ,            |         |  |
| er, Alyssa F<br>man, Rosalia Marie F<br>en, Isaiah William N | l     | Grays Harbor<br>Clark County | 22+ 22+      | WC1<br>WC1 | 2                 | S                 | CRATCHE                 | D              | 1       |  |