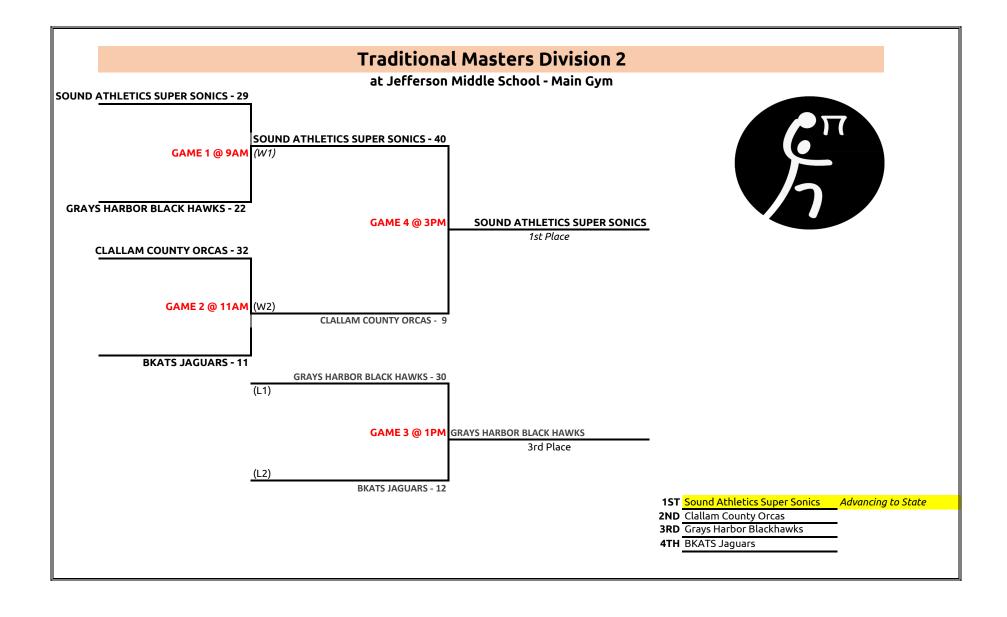

## Southwest Regional Competition - Individual Skills Event

Saturday, February 11 at Thurgood Marshall Middle School in the Aux.Gym starting a 9AM

| _                                                            | ender | Delegation                   | Age<br>Group | Division   | Target<br>Passing | Spot<br>Shot      | Ten<br>Meter<br>Dribble | Final<br>score | Awarded |  |
|--------------------------------------------------------------|-------|------------------------------|--------------|------------|-------------------|-------------------|-------------------------|----------------|---------|--|
| d, Margaret R F                                              |       | Grays Harbor                 | 22+          | F01        |                   |                   |                         |                |         |  |
| nd, Katherine Marie F                                        |       | South Kitsap                 | 22+          | F01        | SCRATCHED         |                   |                         |                |         |  |
| erson, Tashiana M F                                          |       | Clark County                 | 22+          | F01        |                   |                   |                         |                |         |  |
| er, Jennifer Nicole F                                        |       | South Kitsap                 | 22+          | F02        | 19                | 2                 |                         | 33             |         |  |
| ter, Becky Suzanne F                                         |       | South Kitsap                 | 22+          | F02        | 20                | 19                | 22                      | 61             | 2       |  |
| anda, Sofia F                                                |       | Pierce County Parks          | 22+          | F02        | SCRATCHED         |                   |                         |                |         |  |
| son, Joy Lee F                                               |       | Lewis County                 | 22+          | F02        | 20                | 23                | 24                      |                |         |  |
| ooza, Bensen Beau M                                          | l     | South Kitsap                 | 8- 15        | M01        | 20                | 13                | 16                      | 49             | 1       |  |
| ndiville, Thomas Andrew                                      |       | South Kitsap                 | 8- 15        | M01        | 13                | 10                | 20                      | 43             |         |  |
| er, Noah TA                                                  | 1     | JBLM Tigers                  | 8- 15        | M01        | 14                | 4                 | 8                       | 26             | 3       |  |
| ce, Tai'ls Raine                                             | 1     | South Kitsap                 | 8- 15        | M02        | SCRATCHED         |                   |                         |                |         |  |
| en, Vir Simon                                                |       | Pierce County Parks          | 8- 15        | M02        | 18                | 19                | 18                      | 55             | 2       |  |
| tz, Ashgen M                                                 |       | Clallam County Orcas         | 8- 15        | M02        | 14                | 13                | 22                      | 49             | 3       |  |
| eson, Rueben Douglas M                                       | 1     | LONGVIEW/KELSO               | 8- 15        | M02        | 19                | 23                | 24                      | 66             | 1       |  |
|                                                              |       | Sumner Bonney Lake           |              |            |                   |                   |                         |                |         |  |
| nn, Devereau Justice                                         | ١     | Spanthers                    | 16- 21       | M03        | 17                | 11                | 12                      | 40             | 2       |  |
|                                                              |       | Sumner Bonney Lake           |              |            |                   |                   |                         |                |         |  |
| on, Zack                                                     | ١     | Spanthers                    | 16- 21       | M03        | 18                | 8                 | 22                      | 48             | 1       |  |
|                                                              |       | Sumner Bonney Lake           |              |            | CCDATCHED         |                   |                         |                |         |  |
| s, Tanner Alan M                                             | ١     | Spanthers                    | 16- 21       | M03        | SCRATCHED         |                   |                         |                |         |  |
| ,                                                            |       | Sumner Bonney Lake           |              |            |                   |                   |                         |                |         |  |
| ken, Drake                                                   | ı     | Spanthers                    | 16- 21       | M04        | 19                | 20                | 26                      | 65             | 1       |  |
| ,                                                            |       | Sumner Bonney Lake           |              |            |                   |                   |                         |                |         |  |
| er, Max Stephen M                                            | l     | Spanthers                    | 16- 21       | M04        | SCRATCHED         |                   |                         |                |         |  |
| uy, William Russell                                          |       | Clallam County Orcas         | 16- 21       | M04        | 20                | 1                 | 8                       | 29             | 2       |  |
| erey, Flick                                                  |       | Clark County                 | 22+          | M05        | 18                |                   |                         | 32             |         |  |
| t, Kevin                                                     |       | Gig Harbor                   | 22+          | M05        | SCRATCHED         |                   |                         |                |         |  |
| kleback. Andrew                                              |       | Grays Harbor                 | 22+          | M05        | 18                |                   | -                       | 24             | . 4     |  |
| r, Cheyenne N                                                |       | LONGVIEW/KELSO               | 22+          | M05        | 20                |                   |                         | 65             |         |  |
| ng, Rickey N                                                 |       | Clallam County Orcas         | 22+          | M05        | 18                |                   |                         | 41             | 2       |  |
| er, Marquis N                                                | 1     | South Kitsap                 | 22+          | M06        | 15                |                   |                         | 44             |         |  |
| nn, Cory Weldon M                                            |       | Sound Athletics              | 22+          | M06        | 20                |                   |                         | 47             |         |  |
| eley, Guildford "Gil"                                        |       | South Kitsap                 | 16- 21       | M06        | 20                |                   |                         | 55             |         |  |
| man, Timothy                                                 |       | Pierce County Parks          | 22+          | M06        | 20                |                   |                         |                |         |  |
| ins, Isaiah Gerard                                           |       | Clark County                 | 8- 15        | MD1        | SCRATCHED         |                   |                         |                |         |  |
| ng. Delcan                                                   | -     | Clark County                 | 8- 15        | MD1        | 19                |                   |                         | 56             | 1       |  |
| vers, Nolan                                                  |       | JBLM Tigers                  | 8- 15        | MD1        | 7                 |                   |                         | 13             |         |  |
| er. Alvssa F                                                 |       | Clark County                 | 22+          | WC1        | 10                | 1                 |                         | 26             |         |  |
| ci, rity55d                                                  |       |                              |              |            | 10                | _                 |                         |                |         |  |
| many mosama mana                                             | l     | •                            |              |            | 2                 | 0 0 1 1 1 0 1 2 0 |                         |                |         |  |
| en, isalah wittiani                                          |       | Ciark County                 | 221          | VVC1       |                   |                   | '                       | , ,            |         |  |
| er, Alyssa F<br>man, Rosalia Marie F<br>en, Isaiah William N | l     | Grays Harbor<br>Clark County | 22+ 22+      | WC1<br>WC1 | 2                 | S                 | CRATCHE                 | D              | 1       |  |