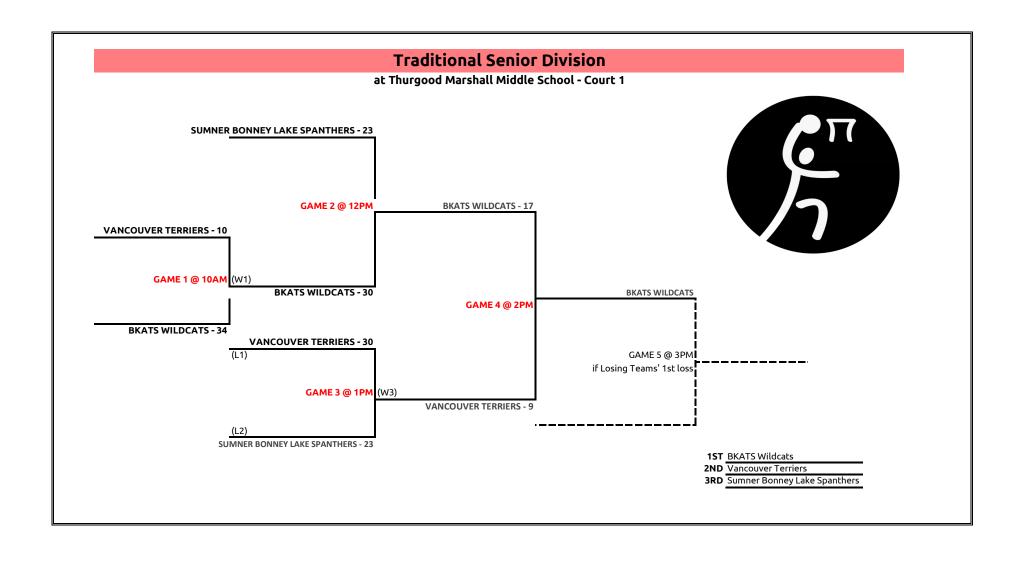

| 10                | _                 |                         |                |         |  |
| many mosama mana                                             | l     | •                            |              |            | 2                 | 0 0 1 1 1 0 1 2 0 |                         |                |         |  |
| en, isalah wittiani                                          |       | Ciark County                 | 221          | VVC1       |                   |                   | '                       | , ,            |         |  |
| er, Alyssa F<br>man, Rosalia Marie F<br>en, Isaiah William N | l     | Grays Harbor<br>Clark County | 22+ 22+      | WC1<br>WC1 | 2                 | S                 | CRATCHE                 | D              | 1       |  |