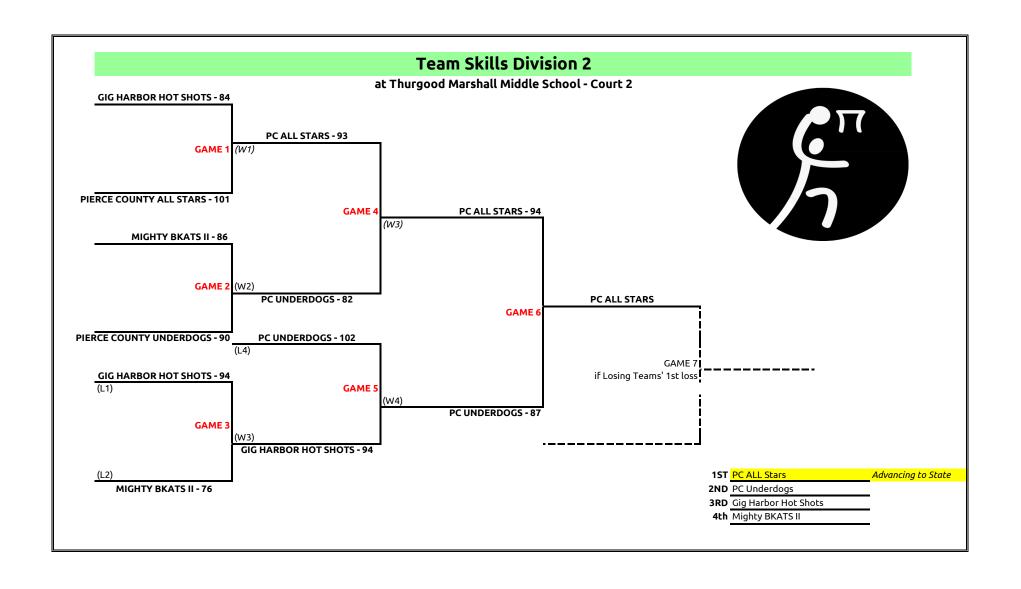

## Southwest Regional Competition - Individual Skills Event

Saturday, February 11 at Thurgood Marshall Middle School in the Aux.Gym starting a 9AM

| _                                                            | ender | Delegation                   | Age<br>Group | Division   | Target<br>Passing | Spot<br>Shot      | Ten<br>Meter<br>Dribble | Final<br>score | Awarded |  |
|--------------------------------------------------------------|-------|------------------------------|--------------|------------|-------------------|-------------------|-------------------------|----------------|---------|--|
| d, Margaret R F                                              |       | Grays Harbor                 | 22+          | F01        |                   |                   |                         |                |         |  |
| nd, Katherine Marie F                                        |       | South Kitsap                 | 22+          | F01        | SCRATCHED         |                   |                         |                |         |  |
| erson, Tashiana M F                                          |       | Clark County                 | 22+          | F01        |                   |                   |                         |                |         |  |
| er, Jennifer Nicole F                                        |       | South Kitsap                 | 22+          | F02        | 19                | 2                 |                         | 33             |         |  |
| ter, Becky Suzanne F                                         |       | South Kitsap                 | 22+          | F02        | 20                | 19                | 22                      | 61             | 2       |  |
| anda, Sofia F                                                |       | Pierce County Parks          | 22+          | F02        | SCRATCHED         |                   |                         |                |         |  |
| son, Joy Lee F                                               |       | Lewis County                 | 22+          | F02        | 20                | 23                | 24                      |                |         |  |
| ooza, Bensen Beau M                                          | l     | South Kitsap                 | 8- 15        | M01        | 20                | 13                | 16                      | 49             | 1       |  |
| ndiville, Thomas Andrew                                      |       | South Kitsap                 | 8- 15        | M01        | 13                | 10                | 20                      | 43             |         |  |
| er, Noah TA                                                  | 1     | JBLM Tigers                  | 8- 15        | M01        | 14                | 4                 | 8                       | 26             | 3       |  |
| ce, Tai'ls Raine                                             | 1     | South Kitsap                 | 8- 15        | M02        | SCRATCHED         |                   |                         |                |         |  |
| en, Vir Simon                                                |       | Pierce County Parks          | 8- 15        | M02        | 18                | 19                | 18                      | 55             | 2       |  |
| tz, Ashgen M                                                 |       | Clallam County Orcas         | 8- 15        | M02        | 14                | 13                | 22                      | 49             | 3       |  |
| eson, Rueben Douglas M                                       | 1     | LONGVIEW/KELSO               | 8- 15        | M02        | 19                | 23                | 24                      | 66             | 1       |  |
|                                                              |       | Sumner Bonney Lake           |              |            |                   |                   |                         |                |         |  |
| nn, Devereau Justice                                         | ١     | Spanthers                    | 16- 21       | M03        | 17                | 11                | 12                      | 40             | 2       |  |
|                                                              |       | Sumner Bonney Lake           |              |            |                   |                   |                         |                |         |  |
| on, Zack                                                     | ١     | Spanthers                    | 16- 21       | M03        | 18                | 8                 | 22                      | 48             | 1       |  |
|                                                              |       | Sumner Bonney Lake           |              |            | CCDATCHED         |                   |                         |                |         |  |
| s, Tanner Alan M                                             | ١     | Spanthers                    | 16- 21       | M03        | SCRATCHED         |                   |                         |                |         |  |
| ,                                                            |       | Sumner Bonney Lake           |              |            |                   |                   |                         |                |         |  |
| ken, Drake                                                   | ı     | Spanthers                    | 16- 21       | M04        | 19                | 20                | 26                      | 65             | 1       |  |
| ,                                                            |       | Sumner Bonney Lake           |              |            |                   |                   |                         |                |         |  |
| er, Max Stephen M                                            | l     | Spanthers                    | 16- 21       | M04        | SCRATCHED         |                   |                         |                |         |  |
| uy, William Russell                                          |       | Clallam County Orcas         | 16- 21       | M04        | 20                | 1                 | 8                       | 29             | 2       |  |
| erey, Flick                                                  |       | Clark County                 | 22+          | M05        | 18                |                   |                         | 32             |         |  |
| t, Kevin                                                     |       | Gig Harbor                   | 22+          | M05        | SCRATCHED         |                   |                         |                |         |  |
| kleback. Andrew                                              |       | Grays Harbor                 | 22+          | M05        | 18                |                   | -                       | 24             | . 4     |  |
| r, Cheyenne N                                                |       | LONGVIEW/KELSO               | 22+          | M05        | 20                |                   |                         | 65             |         |  |
| ng, Rickey N                                                 |       | Clallam County Orcas         | 22+          | M05        | 18                |                   |                         | 41             | 2       |  |
| er, Marquis N                                                | 1     | South Kitsap                 | 22+          | M06        | 15                |                   |                         | 44             |         |  |
| nn, Cory Weldon M                                            |       | Sound Athletics              | 22+          | M06        | 20                |                   |                         | 47             |         |  |
| eley, Guildford "Gil"                                        |       | South Kitsap                 | 16- 21       | M06        | 20                |                   |                         | 55             |         |  |
| man, Timothy                                                 |       | Pierce County Parks          | 22+          | M06        | 20                |                   |                         |                |         |  |
| ins, Isaiah Gerard                                           |       | Clark County                 | 8- 15        | MD1        | SCRATCHED         |                   |                         |                |         |  |
| ng. Delcan                                                   | -     | Clark County                 | 8- 15        | MD1        | 19                |                   |                         | 56             | 1       |  |
| vers, Nolan                                                  |       | JBLM Tigers                  | 8- 15        | MD1        | 7                 |                   |                         | 13             |         |  |
| er. Alvssa F                                                 |       | Clark County                 | 22+          | WC1        | 10                | 1                 |                         | 26             |         |  |
| ci, rity55d                                                  |       |                              |              |            | 10                | _                 |                         |                |         |  |
| many mosama mana                                             | l     | •                            |              |            | 2                 | 0 0 1 1 1 0 1 2 0 |                         |                |         |  |
| en, isalah wittiani                                          |       | Ciark County                 | 221          | VVC1       |                   |                   | '                       | , ,            |         |  |
| er, Alyssa F<br>man, Rosalia Marie F<br>en, Isaiah William N | l     | Grays Harbor<br>Clark County | 22+ 22+      | WC1<br>WC1 | 2                 | S                 | CRATCHE                 | D              | 1       |  |