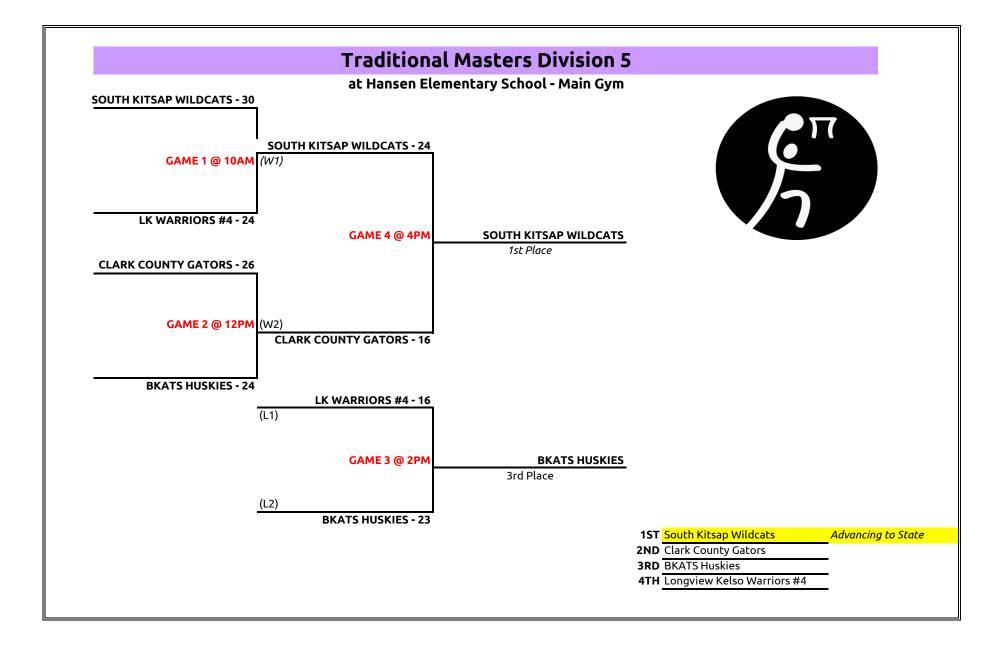

| 10                | _                 |                         |                |         |  |
| many mosama mana                                             | l     | •                            |              |            | 2                 | 0 0 1 1 1 0 1 2 0 |                         |                |         |  |
| en, isalah wittiani                                          |       | Ciark County                 | 221          | VVC1       |                   |                   | '                       | , ,            |         |  |
| er, Alyssa F<br>man, Rosalia Marie F<br>en, Isaiah William N | l     | Grays Harbor<br>Clark County | 22+ 22+      | WC1<br>WC1 | 2                 | S                 | CRATCHE                 | D              | 1       |  |