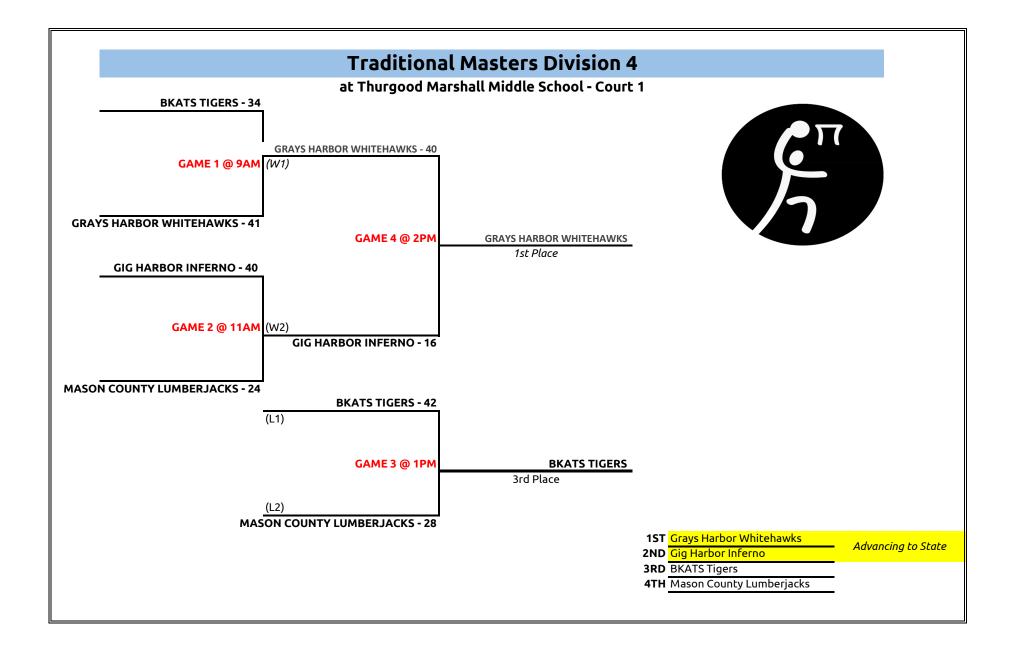

| 10                | _                 |                         |                |         |  |
| many mosama mana                                             | l     | •                            |              |            | 2                 | 0 0 1 1 1 0 1 2 0 |                         |                |         |  |
| en, isalah wittiani                                          |       | Ciark County                 | 221          | VVC1       |                   |                   | '                       | , ,            |         |  |
| er, Alyssa F<br>man, Rosalia Marie F<br>en, Isaiah William N | l     | Grays Harbor<br>Clark County | 22+ 22+      | WC1<br>WC1 | 2                 | S                 | CRATCHE                 | D              | 1       |  |