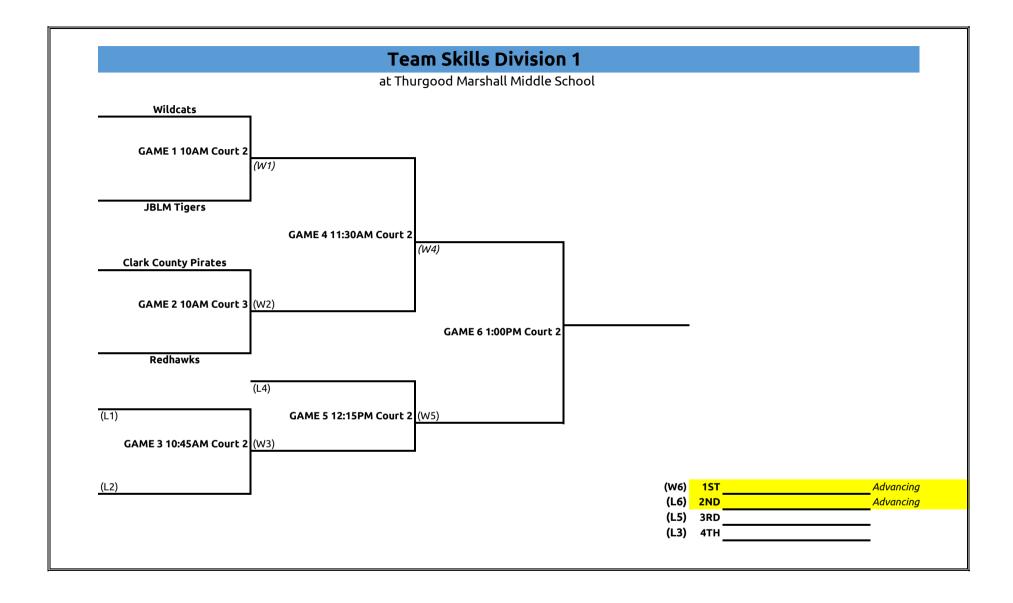

## **Skills Competition**

| SW SUB<br>Reg. Capital |                                  | MARSHALL<br>MS COURT 2           |  |
|------------------------|----------------------------------|----------------------------------|--|
| 10:00AM                | Team Skills Division<br>1 Game 1 | Team Skills Division<br>1 Game 2 |  |
| 10:45AM                | Team Skills Division<br>1 Game 3 | Team Skills Division<br>2 Game 1 |  |
| 11:30AM                | Team Skills Division<br>1 Game 4 | Team Skills Division<br>2 Game 2 |  |
| 12:15PM                | Team Skills Division<br>1 Game 5 | Team Skills Division<br>2 Game 3 |  |
| 1:00PM                 | Team Skills Division<br>1 Game 6 | Team Skills Division<br>2 Game 4 |  |
| 1:45PM                 | Team Skills Division<br>1 Game 7 | Team Skills Division<br>2 Game 5 |  |