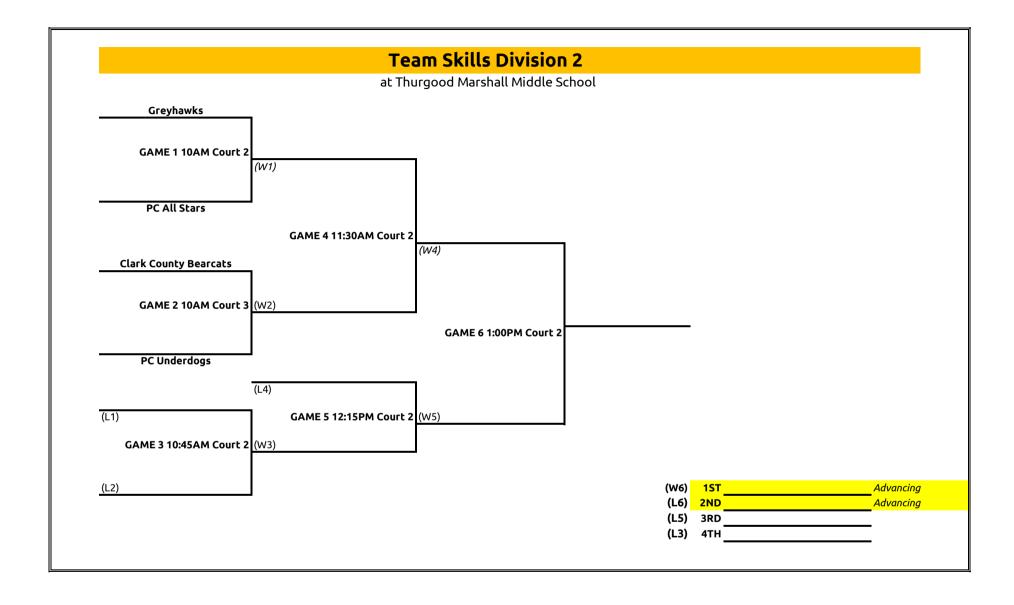

## **Skills Competition**

| SW SUB<br>Reg. Capital |                                  | MARSHALL<br>MS COURT 2           |  |
|------------------------|----------------------------------|----------------------------------|--|
| 10:00AM                | Team Skills Division<br>1 Game 1 | Team Skills Division<br>1 Game 2 |  |
| 10:45AM                | Team Skills Division<br>1 Game 3 | Team Skills Division<br>2 Game 1 |  |
| 11:30AM                | Team Skills Division<br>1 Game 4 | Team Skills Division<br>2 Game 2 |  |
| 12:15PM                | Team Skills Division<br>1 Game 5 | Team Skills Division<br>2 Game 3 |  |
| 1:00PM                 | Team Skills Division<br>1 Game 6 | Team Skills Division<br>2 Game 4 |  |
| 1:45PM                 | Team Skills Division<br>1 Game 7 | Team Skills Division<br>2 Game 5 |  |