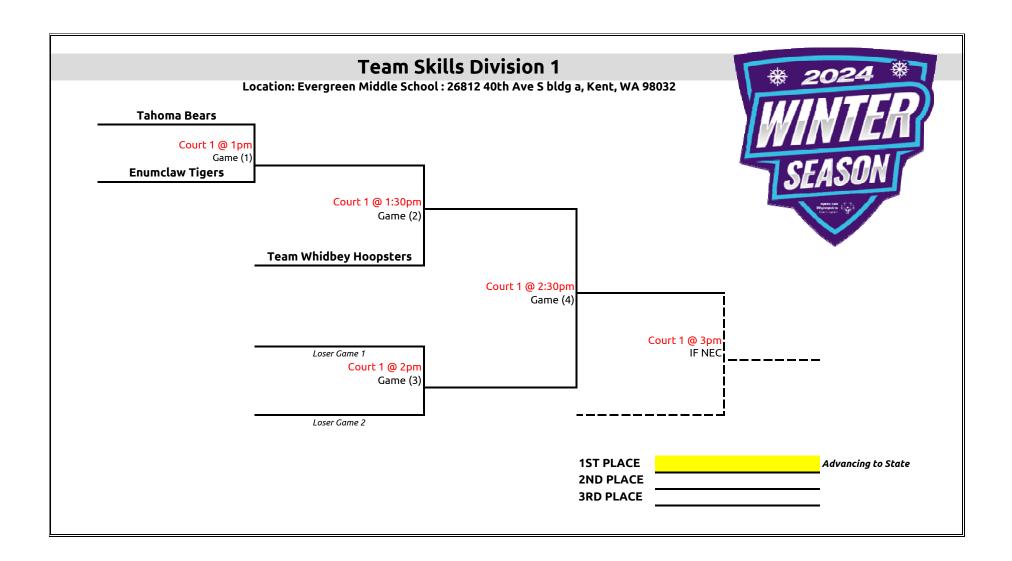

|                            |                         | 7                                                                                       | 2024 North      | west Reai                                          | onal Bask           | etball Com                | petition                                |                                               |                            |  |
|----------------------------|-------------------------|-----------------------------------------------------------------------------------------|-----------------|----------------------------------------------------|---------------------|---------------------------|-----------------------------------------|-----------------------------------------------|----------------------------|--|
|                            |                         | -                                                                                       |                 |                                                    |                     |                           | , , , , , , , , , , , , , , , , , , , , |                                               |                            |  |
|                            | Mt. Rainier High School |                                                                                         |                 | Saturday, February 10, 2024  Glacier Middle School |                     |                           | Sacajawea Middle School                 |                                               | Evergreen Middle<br>School |  |
|                            | Court 1                 | Court 2                                                                                 | Court 3         | Court 1                                            | Court 2             | Court 3                   | Court 1                                 | Court 2                                       | Court 1                    |  |
| 9:00AM                     | Group D Game 1          | Group E Game 1                                                                          | Group F Game 1  | Unified Game 1                                     | Group A Game 1      | Group B Game 1            | Seniors Game 1                          | Group G Game 1                                | Set Up Ind. Skills         |  |
| 10:00AM                    | Group D Game 2          | Group E Game 2                                                                          | Group F Game 2  | Group C Game 1                                     | Unified Game 2      | Group B Game 2            | Juniors Game 1                          | Group G Game 2                                | Individual Skills          |  |
| 11:00AM                    | Group D Game 3          | Group E Game 3                                                                          | Group F Game 3  | Group A Game 2                                     | Group C Game 2      | Group B Game 3            | Seniors Game 2                          | Juniors Game 2                                |                            |  |
| 12:00PM                    | Group D Game 4          | Group E Game 4                                                                          | Group F Game 4  | Unified Game 3                                     | Group A Game 3      | Group C Game 3            | Seniors Game 3                          | Group G Game 3                                |                            |  |
| 1:00PM                     | Group D Game 5          | Group E Game 5                                                                          |                 | Group C Game 4                                     | Group A Game 4      | Group B Game 4            | Juniors Game 3                          | Group G Game 4                                |                            |  |
| 2:00PM                     | Group D Game 6          | Group E Game 6                                                                          |                 | Unified Game 4                                     | Group A Game 5      | Group B Game 5            | Seniors Game 4                          | Juniors Game 4                                | w et '11.                  |  |
| 3:00PM                     | ·                       |                                                                                         |                 | Unified Game 5                                     | Group A Game 6      | Group B Game 6            | Seniors Game 5                          |                                               | Team Skills                |  |
| 4:00PM                     |                         |                                                                                         |                 | Unified Game 6                                     |                     |                           | Seniors Game 6                          |                                               |                            |  |
|                            |                         |                                                                                         |                 | Participatin                                       | g Programs by       | Division                  |                                         |                                               |                            |  |
|                            |                         |                                                                                         |                 | Traditional                                        | Masters Competit    | ion 22+                   |                                         |                                               |                            |  |
|                            |                         | 4 Team Division                                                                         |                 |                                                    |                     |                           |                                         | 4 Team Division                               |                            |  |
| Group A                    |                         | Renton Warriors                                                                         |                 |                                                    |                     | C                         | 5                                       | Federal Way Thunder Red                       |                            |  |
|                            |                         | Issaquah Wildcats                                                                       |                 |                                                    |                     | Gro                       |                                         | Edmonds Knights<br>Marysville Bucks           |                            |  |
|                            |                         | North Sound Stars<br>Bellingham Independents Red                                        |                 |                                                    |                     |                           |                                         | Skagit Sunburst                               |                            |  |
|                            |                         |                                                                                         |                 |                                                    |                     |                           |                                         |                                               |                            |  |
| Group C                    |                         | 3 Team Division                                                                         |                 |                                                    |                     | Group D                   |                                         | 4 Team Division  Kent Parks Hoopsters         |                            |  |
|                            |                         | Eastside Catholic Crusaders<br>Federal Way Thunder White                                |                 |                                                    |                     |                           |                                         | Renton Wildcats                               |                            |  |
|                            |                         | Shoreline Warriors                                                                      |                 |                                                    |                     |                           |                                         | Everett Wildcats Anacortes Lightning          |                            |  |
|                            |                         |                                                                                         |                 |                                                    | 1                   |                           |                                         | Anacortes Lightning                           |                            |  |
| Group E                    |                         | 4 Team Division                                                                         |                 |                                                    |                     | Group F                   |                                         | 3 Team Division                               |                            |  |
|                            |                         | Soaring Eagles<br>Team Whidbey Dragons                                                  |                 |                                                    |                     |                           |                                         | Maple Valley Royals<br>North Whatcom Warriors |                            |  |
|                            |                         | Anacortes Thunder                                                                       |                 |                                                    |                     | dio                       | up.                                     | Lake Stevens Sonics                           |                            |  |
|                            |                         | Federal Way Thunder Blue                                                                |                 |                                                    |                     |                           |                                         |                                               |                            |  |
|                            |                         |                                                                                         | 3 Team Division |                                                    |                     |                           |                                         | 4 Te                                          | am Division                |  |
|                            |                         | Federal Way Thunder Teal                                                                |                 |                                                    |                     | 11.161.4.4                |                                         | UW Purple                                     |                            |  |
| Gro                        | up G                    | Marysville M&M's<br>Bellingham Independents Blue                                        |                 |                                                    |                     | Unified M                 | asters 22+                              | UW Gold<br>UW Black                           |                            |  |
|                            |                         |                                                                                         |                 |                                                    |                     |                           |                                         | Federal Way Thunder                           |                            |  |
|                            |                         |                                                                                         |                 | Traditional Ju                                     | niors & Seniors Co  | mpetition                 |                                         |                                               |                            |  |
|                            |                         | 3 Team Division Snoqualmie Valley Juniors Enumclaw Hornets                              |                 |                                                    |                     | Seniors Comeptition 16-21 |                                         | 4 Team Division Issaguah SD Eagles            |                            |  |
| Juniors Com                | petition 8-15           |                                                                                         |                 |                                                    |                     |                           |                                         | Marysville Lightning                          |                            |  |
|                            |                         | Redmond International Buddy Braves                                                      |                 |                                                    |                     |                           |                                         | Tahoma Bears<br>Federal Way Stars             |                            |  |
|                            |                         |                                                                                         |                 | Team Skills 8                                      | Individual Skills P | rograms                   |                                         | Fede                                          | ral Way Stars              |  |
|                            |                         | Bellingham Indpendents Purple                                                           |                 |                                                    |                     |                           |                                         |                                               | Teams                      |  |
|                            |                         | Redmond international Buddy Skills<br>Lake Stevens Spirit Chasers<br>Federal Way Skills |                 |                                                    | 1                   |                           |                                         | Tahoma Bears                                  |                            |  |
|                            |                         |                                                                                         |                 |                                                    | 1                   |                           |                                         | Enumclaw Tigers Team Whidbey Hoopsters        |                            |  |
| Individual Skills Programs |                         | Enumclaw Hornets                                                                        |                 |                                                    | 1                   |                           |                                         | Renton Drill Squad                            |                            |  |
|                            |                         | Snoqualmie Valley                                                                       |                 |                                                    | -                   | Team Skill                | s Programs                              | South Whidbey Wind                            |                            |  |
|                            |                         | Shoreline Orcas<br>North Whatcom Skills                                                 |                 |                                                    | 1                   | Team Skills Programs      |                                         | Bellingham Independents Silver                |                            |  |
|                            |                         | Kent Parks Skills                                                                       |                 |                                                    | 1                   |                           |                                         |                                               |                            |  |
|                            |                         | Tahoma Bears Skills<br>North Sound Stars                                                |                 |                                                    | 1                   |                           |                                         |                                               |                            |  |
|                            |                         | Bellevue Bears                                                                          |                 |                                                    | 1                   |                           |                                         |                                               |                            |  |
|                            |                         | Edmonds Thunderbolts                                                                    |                 |                                                    | 1                   |                           |                                         |                                               | -                          |  |