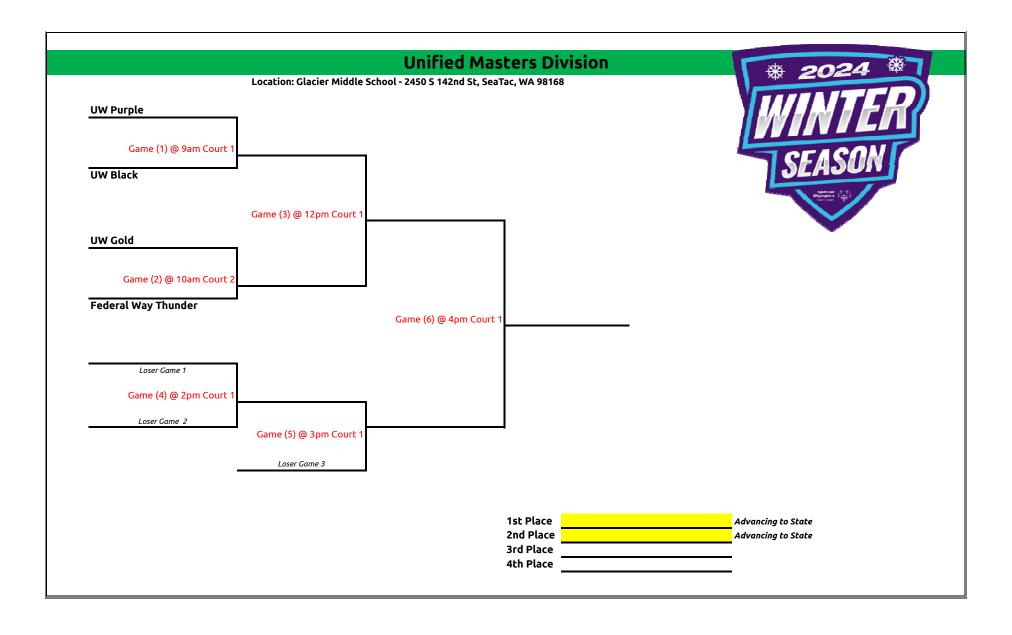

|                            |                         | 7                                                                                       | 2024 North      | west Reai                                          | onal Bask           | etball Com                | petition                                |                                               |                            |  |
|----------------------------|-------------------------|-----------------------------------------------------------------------------------------|-----------------|----------------------------------------------------|---------------------|---------------------------|-----------------------------------------|-----------------------------------------------|----------------------------|--|
|                            |                         | -                                                                                       |                 |                                                    |                     |                           | , , , , , , , , , , , , , , , , , , , , |                                               |                            |  |
|                            | Mt. Rainier High School |                                                                                         |                 | Saturday, February 10, 2024  Glacier Middle School |                     |                           | Sacajawea Middle School                 |                                               | Evergreen Middle<br>School |  |
|                            | Court 1                 | Court 2                                                                                 | Court 3         | Court 1                                            | Court 2             | Court 3                   | Court 1                                 | Court 2                                       | Court 1                    |  |
| 9:00AM                     | Group D Game 1          | Group E Game 1                                                                          | Group F Game 1  | Unified Game 1                                     | Group A Game 1      | Group B Game 1            | Seniors Game 1                          | Group G Game 1                                | Set Up Ind. Skills         |  |
| 10:00AM                    | Group D Game 2          | Group E Game 2                                                                          | Group F Game 2  | Group C Game 1                                     | Unified Game 2      | Group B Game 2            | Juniors Game 1                          | Group G Game 2                                | Individual Skills          |  |
| 11:00AM                    | Group D Game 3          | Group E Game 3                                                                          | Group F Game 3  | Group A Game 2                                     | Group C Game 2      | Group B Game 3            | Seniors Game 2                          | Juniors Game 2                                |                            |  |
| 12:00PM                    | Group D Game 4          | Group E Game 4                                                                          | Group F Game 4  | Unified Game 3                                     | Group A Game 3      | Group C Game 3            | Seniors Game 3                          | Group G Game 3                                |                            |  |
| 1:00PM                     | Group D Game 5          | Group E Game 5                                                                          |                 | Group C Game 4                                     | Group A Game 4      | Group B Game 4            | Juniors Game 3                          | Group G Game 4                                |                            |  |
| 2:00PM                     | Group D Game 6          | Group E Game 6                                                                          |                 | Unified Game 4                                     | Group A Game 5      | Group B Game 5            | Seniors Game 4                          | Juniors Game 4                                | w et '11.                  |  |
| 3:00PM                     | ·                       |                                                                                         |                 | Unified Game 5                                     | Group A Game 6      | Group B Game 6            | Seniors Game 5                          |                                               | Team Skills                |  |
| 4:00PM                     |                         |                                                                                         |                 | Unified Game 6                                     |                     |                           | Seniors Game 6                          |                                               |                            |  |
|                            |                         |                                                                                         |                 | Participatin                                       | g Programs by       | Division                  |                                         |                                               |                            |  |
|                            |                         |                                                                                         |                 | Traditional                                        | Masters Competit    | ion 22+                   |                                         |                                               |                            |  |
|                            |                         | 4 Team Division                                                                         |                 |                                                    |                     |                           |                                         | 4 Team Division                               |                            |  |
| Group A                    |                         | Renton Warriors                                                                         |                 |                                                    |                     | C                         | 5                                       | Federal Way Thunder Red                       |                            |  |
|                            |                         | Issaquah Wildcats                                                                       |                 |                                                    |                     | Gro                       |                                         | Edmonds Knights<br>Marysville Bucks           |                            |  |
|                            |                         | North Sound Stars<br>Bellingham Independents Red                                        |                 |                                                    |                     |                           |                                         | Skagit Sunburst                               |                            |  |
|                            |                         |                                                                                         |                 |                                                    |                     |                           |                                         |                                               |                            |  |
| Group C                    |                         | 3 Team Division                                                                         |                 |                                                    |                     | Group D                   |                                         | 4 Team Division  Kent Parks Hoopsters         |                            |  |
|                            |                         | Eastside Catholic Crusaders<br>Federal Way Thunder White                                |                 |                                                    |                     |                           |                                         | Renton Wildcats                               |                            |  |
|                            |                         | Shoreline Warriors                                                                      |                 |                                                    |                     |                           |                                         | Everett Wildcats Anacortes Lightning          |                            |  |
|                            |                         |                                                                                         |                 |                                                    | 1                   |                           |                                         | Anacortes Lightning                           |                            |  |
| Group E                    |                         | 4 Team Division                                                                         |                 |                                                    |                     | Group F                   |                                         | 3 Team Division                               |                            |  |
|                            |                         | Soaring Eagles<br>Team Whidbey Dragons                                                  |                 |                                                    |                     |                           |                                         | Maple Valley Royals<br>North Whatcom Warriors |                            |  |
|                            |                         | Anacortes Thunder                                                                       |                 |                                                    |                     | dio                       | up.                                     | Lake Stevens Sonics                           |                            |  |
|                            |                         | Federal Way Thunder Blue                                                                |                 |                                                    |                     |                           |                                         |                                               |                            |  |
|                            |                         |                                                                                         | 3 Team Division |                                                    |                     |                           |                                         | 4 Te                                          | am Division                |  |
|                            |                         | Federal Way Thunder Teal                                                                |                 |                                                    |                     | 11.161.4.4                |                                         | UW Purple                                     |                            |  |
| Gro                        | up G                    | Marysville M&M's<br>Bellingham Independents Blue                                        |                 |                                                    |                     | Unified M                 | asters 22+                              | UW Gold<br>UW Black                           |                            |  |
|                            |                         |                                                                                         |                 |                                                    |                     |                           |                                         | Federal Way Thunder                           |                            |  |
|                            |                         |                                                                                         |                 | Traditional Ju                                     | niors & Seniors Co  | mpetition                 |                                         |                                               |                            |  |
|                            |                         | 3 Team Division Snoqualmie Valley Juniors Enumclaw Hornets                              |                 |                                                    |                     | Seniors Comeptition 16-21 |                                         | 4 Team Division Issaguah SD Eagles            |                            |  |
| Juniors Com                | petition 8-15           |                                                                                         |                 |                                                    |                     |                           |                                         | Marysville Lightning                          |                            |  |
|                            |                         | Redmond International Buddy Braves                                                      |                 |                                                    |                     |                           |                                         | Tahoma Bears<br>Federal Way Stars             |                            |  |
|                            |                         |                                                                                         |                 | Team Skills 8                                      | Individual Skills P | rograms                   |                                         | Fede                                          | ral Way Stars              |  |
|                            |                         | Bellingham Indpendents Purple                                                           |                 |                                                    |                     |                           |                                         |                                               | Teams                      |  |
|                            |                         | Redmond international Buddy Skills<br>Lake Stevens Spirit Chasers<br>Federal Way Skills |                 |                                                    | 1                   |                           |                                         | Tahoma Bears                                  |                            |  |
|                            |                         |                                                                                         |                 |                                                    | 1                   |                           |                                         | Enumclaw Tigers Team Whidbey Hoopsters        |                            |  |
| Individual Skills Programs |                         | Enumclaw Hornets                                                                        |                 |                                                    | 1                   |                           |                                         | Renton Drill Squad                            |                            |  |
|                            |                         | Snoqualmie Valley                                                                       |                 |                                                    | -                   | Team Skill                | s Programs                              | South Whidbey Wind                            |                            |  |
|                            |                         | Shoreline Orcas<br>North Whatcom Skills                                                 |                 |                                                    | 1                   | Team Skills Programs      |                                         | Bellingham Independents Silver                |                            |  |
|                            |                         | Kent Parks Skills                                                                       |                 |                                                    | 1                   |                           |                                         |                                               |                            |  |
|                            |                         | Tahoma Bears Skills<br>North Sound Stars                                                |                 |                                                    | 1                   |                           |                                         |                                               |                            |  |
|                            |                         | Bellevue Bears                                                                          |                 |                                                    | 1                   |                           |                                         |                                               |                            |  |
|                            |                         | Edmonds Thunderbolts                                                                    |                 |                                                    | 1                   |                           |                                         |                                               | -                          |  |