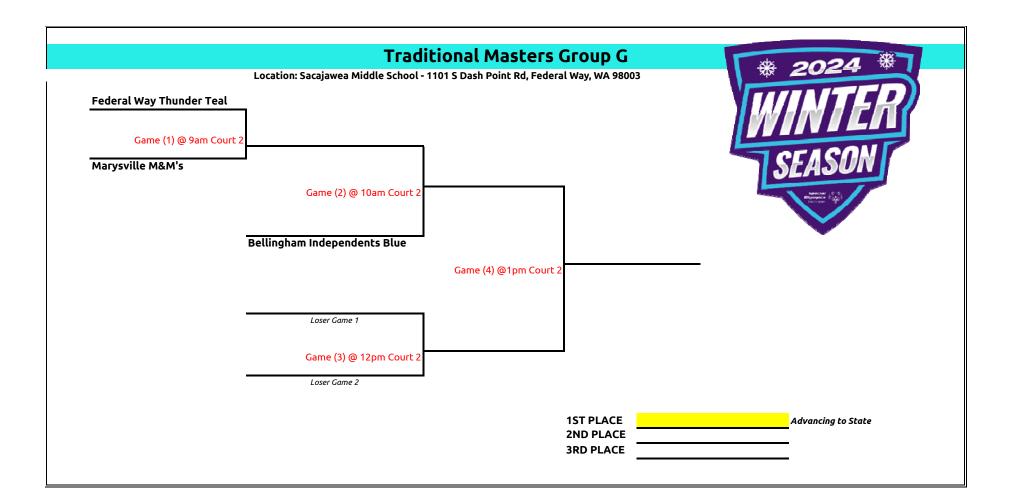

|                            |                         | 7                                                                                       | 2024 North      | west Reai                                          | onal Bask           | etball Com                | petition                                |                                               |                            |  |
|----------------------------|-------------------------|-----------------------------------------------------------------------------------------|-----------------|----------------------------------------------------|---------------------|---------------------------|-----------------------------------------|-----------------------------------------------|----------------------------|--|
|                            |                         | -                                                                                       |                 |                                                    |                     |                           | , , , , , , , , , , , , , , , , , , , , |                                               |                            |  |
|                            | Mt. Rainier High School |                                                                                         |                 | Saturday, February 10, 2024  Glacier Middle School |                     |                           | Sacajawea Middle School                 |                                               | Evergreen Middle<br>School |  |
|                            | Court 1                 | Court 2                                                                                 | Court 3         | Court 1                                            | Court 2             | Court 3                   | Court 1                                 | Court 2                                       | Court 1                    |  |
| 9:00AM                     | Group D Game 1          | Group E Game 1                                                                          | Group F Game 1  | Unified Game 1                                     | Group A Game 1      | Group B Game 1            | Seniors Game 1                          | Group G Game 1                                | Set Up Ind. Skills         |  |
| 10:00AM                    | Group D Game 2          | Group E Game 2                                                                          | Group F Game 2  | Group C Game 1                                     | Unified Game 2      | Group B Game 2            | Juniors Game 1                          | Group G Game 2                                | Individual Skills          |  |
| 11:00AM                    | Group D Game 3          | Group E Game 3                                                                          | Group F Game 3  | Group A Game 2                                     | Group C Game 2      | Group B Game 3            | Seniors Game 2                          | Juniors Game 2                                |                            |  |
| 12:00PM                    | Group D Game 4          | Group E Game 4                                                                          | Group F Game 4  | Unified Game 3                                     | Group A Game 3      | Group C Game 3            | Seniors Game 3                          | Group G Game 3                                |                            |  |
| 1:00PM                     | Group D Game 5          | Group E Game 5                                                                          |                 | Group C Game 4                                     | Group A Game 4      | Group B Game 4            | Juniors Game 3                          | Group G Game 4                                |                            |  |
| 2:00PM                     | Group D Game 6          | Group E Game 6                                                                          |                 | Unified Game 4                                     | Group A Game 5      | Group B Game 5            | Seniors Game 4                          | Juniors Game 4                                | w et '11.                  |  |
| 3:00PM                     | ·                       |                                                                                         |                 | Unified Game 5                                     | Group A Game 6      | Group B Game 6            | Seniors Game 5                          |                                               | Team Skills                |  |
| 4:00PM                     |                         |                                                                                         |                 | Unified Game 6                                     |                     |                           | Seniors Game 6                          |                                               |                            |  |
|                            |                         |                                                                                         |                 | Participatin                                       | g Programs by       | Division                  |                                         |                                               |                            |  |
|                            |                         |                                                                                         |                 | Traditional                                        | Masters Competit    | ion 22+                   |                                         |                                               |                            |  |
|                            |                         | 4 Team Division                                                                         |                 |                                                    |                     |                           |                                         | 4 Team Division                               |                            |  |
| Group A                    |                         | Renton Warriors                                                                         |                 |                                                    |                     | C                         | 5                                       | Federal Way Thunder Red                       |                            |  |
|                            |                         | Issaquah Wildcats                                                                       |                 |                                                    |                     | Gro                       |                                         | Edmonds Knights<br>Marysville Bucks           |                            |  |
|                            |                         | North Sound Stars<br>Bellingham Independents Red                                        |                 |                                                    |                     |                           |                                         | Skagit Sunburst                               |                            |  |
|                            |                         |                                                                                         |                 |                                                    |                     |                           |                                         |                                               |                            |  |
| Group C                    |                         | 3 Team Division                                                                         |                 |                                                    |                     | Group D                   |                                         | 4 Team Division  Kent Parks Hoopsters         |                            |  |
|                            |                         | Eastside Catholic Crusaders<br>Federal Way Thunder White                                |                 |                                                    |                     |                           |                                         | Renton Wildcats                               |                            |  |
|                            |                         | Shoreline Warriors                                                                      |                 |                                                    |                     |                           |                                         | Everett Wildcats Anacortes Lightning          |                            |  |
|                            |                         |                                                                                         |                 |                                                    | 1                   |                           |                                         | Anacortes Lightning                           |                            |  |
| Group E                    |                         | 4 Team Division                                                                         |                 |                                                    |                     | Group F                   |                                         | 3 Team Division                               |                            |  |
|                            |                         | Soaring Eagles<br>Team Whidbey Dragons                                                  |                 |                                                    |                     |                           |                                         | Maple Valley Royals<br>North Whatcom Warriors |                            |  |
|                            |                         | Anacortes Thunder                                                                       |                 |                                                    |                     | dio                       | up.                                     | Lake Stevens Sonics                           |                            |  |
|                            |                         | Federal Way Thunder Blue                                                                |                 |                                                    |                     |                           |                                         |                                               |                            |  |
|                            |                         |                                                                                         | 3 Team Division |                                                    |                     |                           |                                         | 4 Te                                          | am Division                |  |
|                            |                         | Federal Way Thunder Teal                                                                |                 |                                                    |                     | 11.161.4.4                |                                         | UW Purple                                     |                            |  |
| Gro                        | up G                    | Marysville M&M's<br>Bellingham Independents Blue                                        |                 |                                                    |                     | Unified M                 | asters 22+                              | UW Gold<br>UW Black                           |                            |  |
|                            |                         |                                                                                         |                 |                                                    |                     |                           |                                         | Federal Way Thunder                           |                            |  |
|                            |                         |                                                                                         |                 | Traditional Ju                                     | niors & Seniors Co  | mpetition                 |                                         |                                               |                            |  |
|                            |                         | 3 Team Division Snoqualmie Valley Juniors Enumclaw Hornets                              |                 |                                                    |                     | Seniors Comeptition 16-21 |                                         | 4 Team Division Issaguah SD Eagles            |                            |  |
| Juniors Com                | petition 8-15           |                                                                                         |                 |                                                    |                     |                           |                                         | Marysville Lightning                          |                            |  |
|                            |                         | Redmond International Buddy Braves                                                      |                 |                                                    |                     |                           |                                         | Tahoma Bears<br>Federal Way Stars             |                            |  |
|                            |                         |                                                                                         |                 | Team Skills 8                                      | Individual Skills P | rograms                   |                                         | Fede                                          | ral Way Stars              |  |
|                            |                         | Bellingham Indpendents Purple                                                           |                 |                                                    |                     |                           |                                         |                                               | Teams                      |  |
|                            |                         | Redmond international Buddy Skills<br>Lake Stevens Spirit Chasers<br>Federal Way Skills |                 |                                                    | 1                   |                           |                                         | Tahoma Bears                                  |                            |  |
|                            |                         |                                                                                         |                 |                                                    | 1                   |                           |                                         | Enumclaw Tigers Team Whidbey Hoopsters        |                            |  |
| Individual Skills Programs |                         | Enumclaw Hornets                                                                        |                 |                                                    | 1                   |                           |                                         | Renton Drill Squad                            |                            |  |
|                            |                         | Snoqualmie Valley                                                                       |                 |                                                    | -                   | Team Skill                | s Programs                              | South Whidbey Wind                            |                            |  |
|                            |                         | Shoreline Orcas<br>North Whatcom Skills                                                 |                 |                                                    | 1                   | Team Skills Programs      |                                         | Bellingham Independents Silver                |                            |  |
|                            |                         | Kent Parks Skills                                                                       |                 |                                                    | 1                   |                           |                                         |                                               |                            |  |
|                            |                         | Tahoma Bears Skills<br>North Sound Stars                                                |                 |                                                    | 1                   |                           |                                         |                                               |                            |  |
|                            |                         | Bellevue Bears                                                                          |                 |                                                    | 1                   |                           |                                         |                                               |                            |  |
|                            |                         | Edmonds Thunderbolts                                                                    |                 |                                                    | 1                   |                           |                                         |                                               | -                          |  |