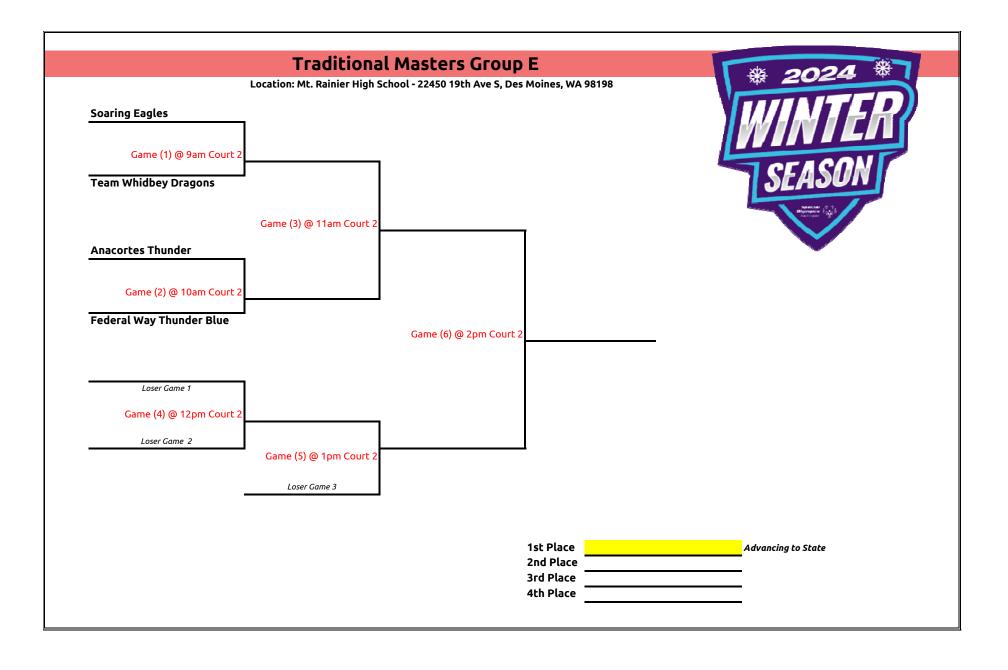

|                            |                         | 7                                                                                       | 2024 North      | west Reai                                          | onal Bask           | etball Com                | petition                                |                                               |                            |  |
|----------------------------|-------------------------|-----------------------------------------------------------------------------------------|-----------------|----------------------------------------------------|---------------------|---------------------------|-----------------------------------------|-----------------------------------------------|----------------------------|--|
|                            |                         | -                                                                                       |                 |                                                    |                     |                           | , , , , , , , , , , , , , , , , , , , , |                                               |                            |  |
|                            | Mt. Rainier High School |                                                                                         |                 | Saturday, February 10, 2024  Glacier Middle School |                     |                           | Sacajawea Middle School                 |                                               | Evergreen Middle<br>School |  |
|                            | Court 1                 | Court 2                                                                                 | Court 3         | Court 1                                            | Court 2             | Court 3                   | Court 1                                 | Court 2                                       | Court 1                    |  |
| 9:00AM                     | Group D Game 1          | Group E Game 1                                                                          | Group F Game 1  | Unified Game 1                                     | Group A Game 1      | Group B Game 1            | Seniors Game 1                          | Group G Game 1                                | Set Up Ind. Skills         |  |
| 10:00AM                    | Group D Game 2          | Group E Game 2                                                                          | Group F Game 2  | Group C Game 1                                     | Unified Game 2      | Group B Game 2            | Juniors Game 1                          | Group G Game 2                                | Individual Skills          |  |
| 11:00AM                    | Group D Game 3          | Group E Game 3                                                                          | Group F Game 3  | Group A Game 2                                     | Group C Game 2      | Group B Game 3            | Seniors Game 2                          | Juniors Game 2                                |                            |  |
| 12:00PM                    | Group D Game 4          | Group E Game 4                                                                          | Group F Game 4  | Unified Game 3                                     | Group A Game 3      | Group C Game 3            | Seniors Game 3                          | Group G Game 3                                |                            |  |
| 1:00PM                     | Group D Game 5          | Group E Game 5                                                                          |                 | Group C Game 4                                     | Group A Game 4      | Group B Game 4            | Juniors Game 3                          | Group G Game 4                                |                            |  |
| 2:00PM                     | Group D Game 6          | Group E Game 6                                                                          |                 | Unified Game 4                                     | Group A Game 5      | Group B Game 5            | Seniors Game 4                          | Juniors Game 4                                | w et '11.                  |  |
| 3:00PM                     | ·                       |                                                                                         |                 | Unified Game 5                                     | Group A Game 6      | Group B Game 6            | Seniors Game 5                          |                                               | Team Skills                |  |
| 4:00PM                     |                         |                                                                                         |                 | Unified Game 6                                     |                     |                           | Seniors Game 6                          |                                               |                            |  |
|                            |                         |                                                                                         |                 | Participatin                                       | g Programs by       | Division                  |                                         |                                               |                            |  |
|                            |                         |                                                                                         |                 | Traditional                                        | Masters Competit    | ion 22+                   |                                         |                                               |                            |  |
|                            |                         | 4 Team Division                                                                         |                 |                                                    |                     |                           |                                         | 4 Team Division                               |                            |  |
| Group A                    |                         | Renton Warriors                                                                         |                 |                                                    |                     | C                         | 5                                       | Federal Way Thunder Red                       |                            |  |
|                            |                         | Issaquah Wildcats                                                                       |                 |                                                    |                     | Gro                       |                                         | Edmonds Knights<br>Marysville Bucks           |                            |  |
|                            |                         | North Sound Stars<br>Bellingham Independents Red                                        |                 |                                                    |                     |                           |                                         | Skagit Sunburst                               |                            |  |
|                            |                         |                                                                                         |                 |                                                    |                     |                           |                                         |                                               |                            |  |
| Group C                    |                         | 3 Team Division                                                                         |                 |                                                    |                     | Group D                   |                                         | 4 Team Division  Kent Parks Hoopsters         |                            |  |
|                            |                         | Eastside Catholic Crusaders<br>Federal Way Thunder White                                |                 |                                                    |                     |                           |                                         | Renton Wildcats                               |                            |  |
|                            |                         | Shoreline Warriors                                                                      |                 |                                                    |                     |                           |                                         | Everett Wildcats Anacortes Lightning          |                            |  |
|                            |                         |                                                                                         |                 |                                                    | 1                   |                           |                                         | Anacortes Lightning                           |                            |  |
| Group E                    |                         | 4 Team Division                                                                         |                 |                                                    |                     | Group F                   |                                         | 3 Team Division                               |                            |  |
|                            |                         | Soaring Eagles<br>Team Whidbey Dragons                                                  |                 |                                                    |                     |                           |                                         | Maple Valley Royals<br>North Whatcom Warriors |                            |  |
|                            |                         | Anacortes Thunder                                                                       |                 |                                                    |                     | dio                       | up.                                     | Lake Stevens Sonics                           |                            |  |
|                            |                         | Federal Way Thunder Blue                                                                |                 |                                                    |                     |                           |                                         |                                               |                            |  |
|                            |                         |                                                                                         | 3 Team Division |                                                    |                     |                           |                                         | 4 Te                                          | am Division                |  |
|                            |                         | Federal Way Thunder Teal                                                                |                 |                                                    |                     | 11.161.4.4                |                                         | UW Purple                                     |                            |  |
| Gro                        | up G                    | Marysville M&M's<br>Bellingham Independents Blue                                        |                 |                                                    |                     | Unified M                 | asters 22+                              | UW Gold<br>UW Black                           |                            |  |
|                            |                         |                                                                                         |                 |                                                    |                     |                           |                                         | Federal Way Thunder                           |                            |  |
|                            |                         |                                                                                         |                 | Traditional Ju                                     | niors & Seniors Co  | mpetition                 |                                         |                                               |                            |  |
|                            |                         | 3 Team Division Snoqualmie Valley Juniors Enumclaw Hornets                              |                 |                                                    |                     | Seniors Comeptition 16-21 |                                         | 4 Team Division Issaguah SD Eagles            |                            |  |
| Juniors Com                | petition 8-15           |                                                                                         |                 |                                                    |                     |                           |                                         | Marysville Lightning                          |                            |  |
|                            |                         | Redmond International Buddy Braves                                                      |                 |                                                    |                     |                           |                                         | Tahoma Bears<br>Federal Way Stars             |                            |  |
|                            |                         |                                                                                         |                 | Team Skills 8                                      | Individual Skills P | rograms                   |                                         | Fede                                          | ral Way Stars              |  |
|                            |                         | Bellingham Indpendents Purple                                                           |                 |                                                    |                     |                           |                                         |                                               | Teams                      |  |
|                            |                         | Redmond international Buddy Skills<br>Lake Stevens Spirit Chasers<br>Federal Way Skills |                 |                                                    | 1                   |                           |                                         | Tahoma Bears                                  |                            |  |
|                            |                         |                                                                                         |                 |                                                    | 1                   |                           |                                         | Enumclaw Tigers Team Whidbey Hoopsters        |                            |  |
| Individual Skills Programs |                         | Enumclaw Hornets                                                                        |                 |                                                    | 1                   |                           |                                         | Renton Drill Squad                            |                            |  |
|                            |                         | Snoqualmie Valley                                                                       |                 |                                                    | -                   | Team Skill                | s Programs                              | South Whidbey Wind                            |                            |  |
|                            |                         | Shoreline Orcas<br>North Whatcom Skills                                                 |                 |                                                    | 1                   | Team Skills Programs      |                                         | Bellingham Independents Silver                |                            |  |
|                            |                         | Kent Parks Skills                                                                       |                 |                                                    | 1                   |                           |                                         |                                               |                            |  |
|                            |                         | Tahoma Bears Skills<br>North Sound Stars                                                |                 |                                                    | 1                   |                           |                                         |                                               |                            |  |
|                            |                         | Bellevue Bears                                                                          |                 |                                                    | 1                   |                           |                                         |                                               |                            |  |
|                            |                         | Edmonds Thunderbolts                                                                    |                 |                                                    | 1                   |                           |                                         |                                               | -                          |  |