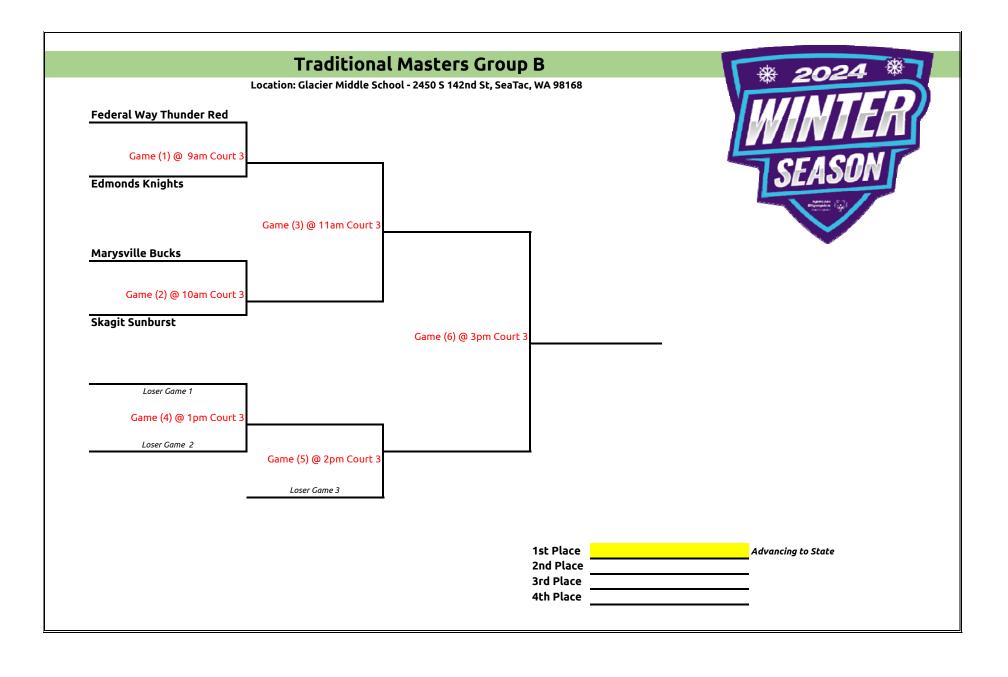

|                            |                         | 7                                                                                       | 2024 North      | west Reai                                          | onal Bask           | etball Com                | petition                                |                                               |                            |  |
|----------------------------|-------------------------|-----------------------------------------------------------------------------------------|-----------------|----------------------------------------------------|---------------------|---------------------------|-----------------------------------------|-----------------------------------------------|----------------------------|--|
|                            |                         | -                                                                                       |                 |                                                    |                     |                           | , , , , , , , , , , , , , , , , , , , , |                                               |                            |  |
|                            | Mt. Rainier High School |                                                                                         |                 | Saturday, February 10, 2024  Glacier Middle School |                     |                           | Sacajawea Middle School                 |                                               | Evergreen Middle<br>School |  |
|                            | Court 1                 | Court 2                                                                                 | Court 3         | Court 1                                            | Court 2             | Court 3                   | Court 1                                 | Court 2                                       | Court 1                    |  |
| 9:00AM                     | Group D Game 1          | Group E Game 1                                                                          | Group F Game 1  | Unified Game 1                                     | Group A Game 1      | Group B Game 1            | Seniors Game 1                          | Group G Game 1                                | Set Up Ind. Skills         |  |
| 10:00AM                    | Group D Game 2          | Group E Game 2                                                                          | Group F Game 2  | Group C Game 1                                     | Unified Game 2      | Group B Game 2            | Juniors Game 1                          | Group G Game 2                                | Individual Skills          |  |
| 11:00AM                    | Group D Game 3          | Group E Game 3                                                                          | Group F Game 3  | Group A Game 2                                     | Group C Game 2      | Group B Game 3            | Seniors Game 2                          | Juniors Game 2                                |                            |  |
| 12:00PM                    | Group D Game 4          | Group E Game 4                                                                          | Group F Game 4  | Unified Game 3                                     | Group A Game 3      | Group C Game 3            | Seniors Game 3                          | Group G Game 3                                |                            |  |
| 1:00PM                     | Group D Game 5          | Group E Game 5                                                                          |                 | Group C Game 4                                     | Group A Game 4      | Group B Game 4            | Juniors Game 3                          | Group G Game 4                                |                            |  |
| 2:00PM                     | Group D Game 6          | Group E Game 6                                                                          |                 | Unified Game 4                                     | Group A Game 5      | Group B Game 5            | Seniors Game 4                          | Juniors Game 4                                | w et '11.                  |  |
| 3:00PM                     | ·                       |                                                                                         |                 | Unified Game 5                                     | Group A Game 6      | Group B Game 6            | Seniors Game 5                          |                                               | Team Skills                |  |
| 4:00PM                     |                         |                                                                                         |                 | Unified Game 6                                     |                     |                           | Seniors Game 6                          |                                               |                            |  |
|                            |                         |                                                                                         |                 | Participatin                                       | g Programs by       | Division                  |                                         |                                               |                            |  |
|                            |                         |                                                                                         |                 | Traditional                                        | Masters Competit    | ion 22+                   |                                         |                                               |                            |  |
|                            |                         | 4 Team Division                                                                         |                 |                                                    |                     |                           |                                         | 4 Team Division                               |                            |  |
| Group A                    |                         | Renton Warriors                                                                         |                 |                                                    |                     | C                         | 5                                       | Federal Way Thunder Red                       |                            |  |
|                            |                         | Issaquah Wildcats                                                                       |                 |                                                    |                     | Gro                       |                                         | Edmonds Knights<br>Marysville Bucks           |                            |  |
|                            |                         | North Sound Stars<br>Bellingham Independents Red                                        |                 |                                                    |                     |                           |                                         | Skagit Sunburst                               |                            |  |
|                            |                         |                                                                                         |                 |                                                    |                     |                           |                                         |                                               |                            |  |
| Group C                    |                         | 3 Team Division                                                                         |                 |                                                    |                     | Group D                   |                                         | 4 Team Division  Kent Parks Hoopsters         |                            |  |
|                            |                         | Eastside Catholic Crusaders<br>Federal Way Thunder White                                |                 |                                                    |                     |                           |                                         | Renton Wildcats                               |                            |  |
|                            |                         | Shoreline Warriors                                                                      |                 |                                                    |                     |                           |                                         | Everett Wildcats Anacortes Lightning          |                            |  |
|                            |                         |                                                                                         |                 |                                                    | 1                   |                           |                                         | Anacortes Lightning                           |                            |  |
| Group E                    |                         | 4 Team Division                                                                         |                 |                                                    |                     | Group F                   |                                         | 3 Team Division                               |                            |  |
|                            |                         | Soaring Eagles<br>Team Whidbey Dragons                                                  |                 |                                                    |                     |                           |                                         | Maple Valley Royals<br>North Whatcom Warriors |                            |  |
|                            |                         | Anacortes Thunder                                                                       |                 |                                                    |                     | dio                       | up.                                     | Lake Stevens Sonics                           |                            |  |
|                            |                         | Federal Way Thunder Blue                                                                |                 |                                                    |                     |                           |                                         |                                               |                            |  |
|                            |                         |                                                                                         | 3 Team Division |                                                    |                     |                           |                                         | 4 Te                                          | am Division                |  |
|                            |                         | Federal Way Thunder Teal                                                                |                 |                                                    |                     | 11.161.4.4                |                                         | UW Purple                                     |                            |  |
| Gro                        | up G                    | Marysville M&M's<br>Bellingham Independents Blue                                        |                 |                                                    |                     | Unified M                 | asters 22+                              | UW Gold<br>UW Black                           |                            |  |
|                            |                         |                                                                                         |                 |                                                    |                     |                           |                                         | Federal Way Thunder                           |                            |  |
|                            |                         |                                                                                         |                 | Traditional Ju                                     | niors & Seniors Co  | mpetition                 |                                         |                                               |                            |  |
|                            |                         | 3 Team Division Snoqualmie Valley Juniors Enumclaw Hornets                              |                 |                                                    |                     | Seniors Comeptition 16-21 |                                         | 4 Team Division Issaguah SD Eagles            |                            |  |
| Juniors Com                | petition 8-15           |                                                                                         |                 |                                                    |                     |                           |                                         | Marysville Lightning                          |                            |  |
|                            |                         | Redmond International Buddy Braves                                                      |                 |                                                    |                     |                           |                                         | Tahoma Bears<br>Federal Way Stars             |                            |  |
|                            |                         |                                                                                         |                 | Team Skills 8                                      | Individual Skills P | rograms                   |                                         | Fede                                          | ral Way Stars              |  |
|                            |                         | Bellingham Indpendents Purple                                                           |                 |                                                    |                     |                           |                                         |                                               | Teams                      |  |
|                            |                         | Redmond international Buddy Skills<br>Lake Stevens Spirit Chasers<br>Federal Way Skills |                 |                                                    | 1                   |                           |                                         | Tahoma Bears                                  |                            |  |
|                            |                         |                                                                                         |                 |                                                    | 1                   |                           |                                         | Enumclaw Tigers Team Whidbey Hoopsters        |                            |  |
| Individual Skills Programs |                         | Enumclaw Hornets                                                                        |                 |                                                    | 1                   |                           |                                         | Renton Drill Squad                            |                            |  |
|                            |                         | Snoqualmie Valley                                                                       |                 |                                                    | -                   | Team Skill                | s Programs                              | South Whidbey Wind                            |                            |  |
|                            |                         | Shoreline Orcas<br>North Whatcom Skills                                                 |                 |                                                    | 1                   | Team Skills Programs      |                                         | Bellingham Independents Silver                |                            |  |
|                            |                         | Kent Parks Skills                                                                       |                 |                                                    | 1                   |                           |                                         |                                               |                            |  |
|                            |                         | Tahoma Bears Skills<br>North Sound Stars                                                |                 |                                                    | 1                   |                           |                                         |                                               |                            |  |
|                            |                         | Bellevue Bears                                                                          |                 |                                                    | 1                   |                           |                                         |                                               |                            |  |
|                            |                         | Edmonds Thunderbolts                                                                    |                 |                                                    | 1                   |                           |                                         |                                               | -                          |  |