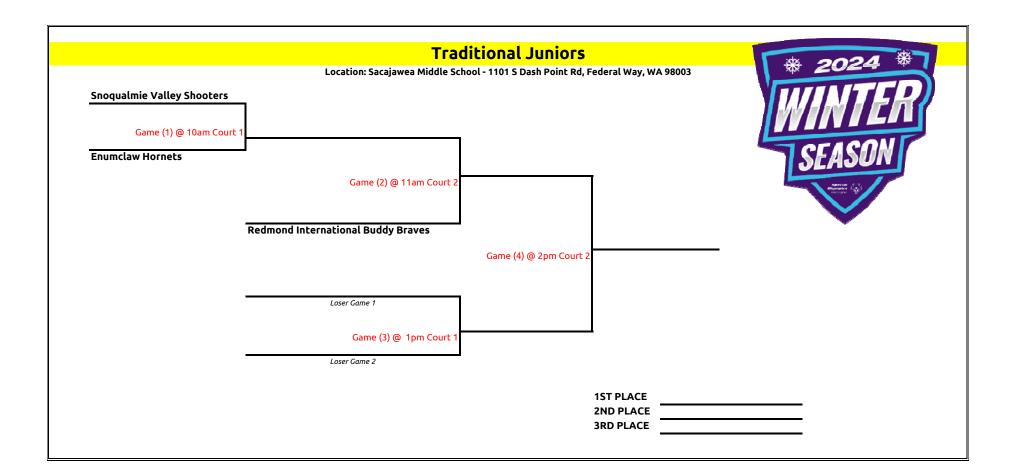

|                            |                         | 7                                                                                       | 2024 North      | west Reai                                          | onal Bask           | etball Com                | petition                                |                                               |                            |  |
|----------------------------|-------------------------|-----------------------------------------------------------------------------------------|-----------------|----------------------------------------------------|---------------------|---------------------------|-----------------------------------------|-----------------------------------------------|----------------------------|--|
|                            |                         | -                                                                                       |                 |                                                    |                     |                           | , , , , , , , , , , , , , , , , , , , , |                                               |                            |  |
|                            | Mt. Rainier High School |                                                                                         |                 | Saturday, February 10, 2024  Glacier Middle School |                     |                           | Sacajawea Middle School                 |                                               | Evergreen Middle<br>School |  |
|                            | Court 1                 | Court 2                                                                                 | Court 3         | Court 1                                            | Court 2             | Court 3                   | Court 1                                 | Court 2                                       | Court 1                    |  |
| 9:00AM                     | Group D Game 1          | Group E Game 1                                                                          | Group F Game 1  | Unified Game 1                                     | Group A Game 1      | Group B Game 1            | Seniors Game 1                          | Group G Game 1                                | Set Up Ind. Skills         |  |
| 10:00AM                    | Group D Game 2          | Group E Game 2                                                                          | Group F Game 2  | Group C Game 1                                     | Unified Game 2      | Group B Game 2            | Juniors Game 1                          | Group G Game 2                                | Individual Skills          |  |
| 11:00AM                    | Group D Game 3          | Group E Game 3                                                                          | Group F Game 3  | Group A Game 2                                     | Group C Game 2      | Group B Game 3            | Seniors Game 2                          | Juniors Game 2                                |                            |  |
| 12:00PM                    | Group D Game 4          | Group E Game 4                                                                          | Group F Game 4  | Unified Game 3                                     | Group A Game 3      | Group C Game 3            | Seniors Game 3                          | Group G Game 3                                |                            |  |
| 1:00PM                     | Group D Game 5          | Group E Game 5                                                                          |                 | Group C Game 4                                     | Group A Game 4      | Group B Game 4            | Juniors Game 3                          | Group G Game 4                                |                            |  |
| 2:00PM                     | Group D Game 6          | Group E Game 6                                                                          |                 | Unified Game 4                                     | Group A Game 5      | Group B Game 5            | Seniors Game 4                          | Juniors Game 4                                | w et '11.                  |  |
| 3:00PM                     | ·                       |                                                                                         |                 | Unified Game 5                                     | Group A Game 6      | Group B Game 6            | Seniors Game 5                          |                                               | Team Skills                |  |
| 4:00PM                     |                         |                                                                                         |                 | Unified Game 6                                     |                     |                           | Seniors Game 6                          |                                               |                            |  |
|                            |                         |                                                                                         |                 | Participatin                                       | g Programs by       | Division                  |                                         |                                               |                            |  |
|                            |                         |                                                                                         |                 | Traditional                                        | Masters Competit    | ion 22+                   |                                         |                                               |                            |  |
|                            |                         | 4 Team Division                                                                         |                 |                                                    |                     |                           |                                         | 4 Team Division                               |                            |  |
| Group A                    |                         | Renton Warriors                                                                         |                 |                                                    |                     | C                         | 5                                       | Federal Way Thunder Red                       |                            |  |
|                            |                         | Issaquah Wildcats                                                                       |                 |                                                    |                     | Gro                       |                                         | Edmonds Knights<br>Marysville Bucks           |                            |  |
|                            |                         | North Sound Stars<br>Bellingham Independents Red                                        |                 |                                                    |                     |                           |                                         | Skagit Sunburst                               |                            |  |
|                            |                         |                                                                                         |                 |                                                    |                     |                           |                                         |                                               |                            |  |
| Group C                    |                         | 3 Team Division                                                                         |                 |                                                    |                     | Group D                   |                                         | 4 Team Division  Kent Parks Hoopsters         |                            |  |
|                            |                         | Eastside Catholic Crusaders<br>Federal Way Thunder White                                |                 |                                                    |                     |                           |                                         | Renton Wildcats                               |                            |  |
|                            |                         | Shoreline Warriors                                                                      |                 |                                                    |                     |                           |                                         | Everett Wildcats Anacortes Lightning          |                            |  |
|                            |                         |                                                                                         |                 |                                                    | 1                   |                           |                                         | Anacortes Lightning                           |                            |  |
| Group E                    |                         | 4 Team Division                                                                         |                 |                                                    |                     | Group F                   |                                         | 3 Team Division                               |                            |  |
|                            |                         | Soaring Eagles<br>Team Whidbey Dragons                                                  |                 |                                                    |                     |                           |                                         | Maple Valley Royals<br>North Whatcom Warriors |                            |  |
|                            |                         | Anacortes Thunder                                                                       |                 |                                                    |                     | dio                       | up.                                     | Lake Stevens Sonics                           |                            |  |
|                            |                         | Federal Way Thunder Blue                                                                |                 |                                                    |                     |                           |                                         |                                               |                            |  |
|                            |                         |                                                                                         | 3 Team Division |                                                    |                     |                           |                                         | 4 Te                                          | am Division                |  |
|                            |                         | Federal Way Thunder Teal                                                                |                 |                                                    |                     | 11.161.4.4                |                                         | UW Purple                                     |                            |  |
| Gro                        | up G                    | Marysville M&M's<br>Bellingham Independents Blue                                        |                 |                                                    |                     | Unified M                 | asters 22+                              | UW Gold<br>UW Black                           |                            |  |
|                            |                         |                                                                                         |                 |                                                    |                     |                           |                                         | Federal Way Thunder                           |                            |  |
|                            |                         |                                                                                         |                 | Traditional Ju                                     | niors & Seniors Co  | mpetition                 |                                         |                                               |                            |  |
|                            |                         | 3 Team Division Snoqualmie Valley Juniors Enumclaw Hornets                              |                 |                                                    |                     | Seniors Comeptition 16-21 |                                         | 4 Team Division Issaguah SD Eagles            |                            |  |
| Juniors Com                | petition 8-15           |                                                                                         |                 |                                                    |                     |                           |                                         | Marysville Lightning                          |                            |  |
|                            |                         | Redmond International Buddy Braves                                                      |                 |                                                    |                     |                           |                                         | Tahoma Bears<br>Federal Way Stars             |                            |  |
|                            |                         |                                                                                         |                 | Team Skills 8                                      | Individual Skills P | rograms                   |                                         | Fede                                          | ral Way Stars              |  |
|                            |                         | Bellingham Indpendents Purple                                                           |                 |                                                    |                     |                           |                                         |                                               | Teams                      |  |
|                            |                         | Redmond international Buddy Skills<br>Lake Stevens Spirit Chasers<br>Federal Way Skills |                 |                                                    | 1                   |                           |                                         | Tahoma Bears                                  |                            |  |
|                            |                         |                                                                                         |                 |                                                    | 1                   |                           |                                         | Enumclaw Tigers Team Whidbey Hoopsters        |                            |  |
| Individual Skills Programs |                         | Enumclaw Hornets                                                                        |                 |                                                    | 1                   |                           |                                         | Renton Drill Squad                            |                            |  |
|                            |                         | Snoqualmie Valley                                                                       |                 |                                                    | -                   | Team Skill                | s Programs                              | South Whidbey Wind                            |                            |  |
|                            |                         | Shoreline Orcas<br>North Whatcom Skills                                                 |                 |                                                    | 1                   | Team Skills Programs      |                                         | Bellingham Independents Silver                |                            |  |
|                            |                         | Kent Parks Skills                                                                       |                 |                                                    | 1                   |                           |                                         |                                               |                            |  |
|                            |                         | Tahoma Bears Skills<br>North Sound Stars                                                |                 |                                                    | 1                   |                           |                                         |                                               |                            |  |
|                            |                         | Bellevue Bears                                                                          |                 |                                                    | 1                   |                           |                                         |                                               |                            |  |
|                            |                         | Edmonds Thunderbolts                                                                    |                 |                                                    | 1                   |                           |                                         |                                               | -                          |  |