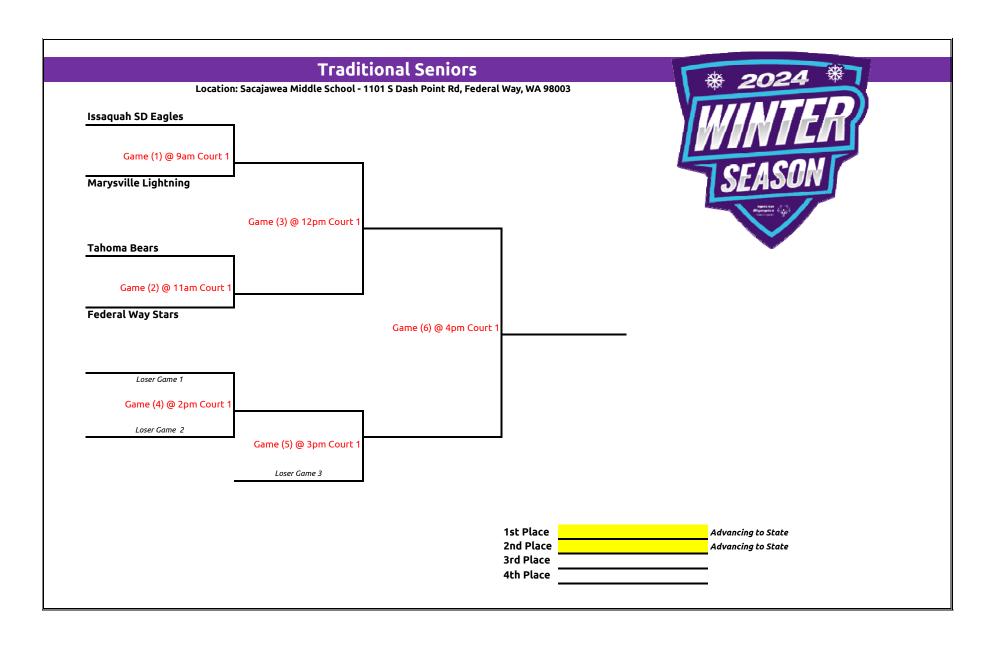

|                            |                         | 7                                                                                       | 2024 North      | west Reai                                          | onal Bask           | etball Com                | petition                                |                                               |                            |  |
|----------------------------|-------------------------|-----------------------------------------------------------------------------------------|-----------------|----------------------------------------------------|---------------------|---------------------------|-----------------------------------------|-----------------------------------------------|----------------------------|--|
|                            |                         | -                                                                                       |                 |                                                    |                     |                           | , , , , , , , , , , , , , , , , , , , , |                                               |                            |  |
|                            | Mt. Rainier High School |                                                                                         |                 | Saturday, February 10, 2024  Glacier Middle School |                     |                           | Sacajawea Middle School                 |                                               | Evergreen Middle<br>School |  |
|                            | Court 1                 | Court 2                                                                                 | Court 3         | Court 1                                            | Court 2             | Court 3                   | Court 1                                 | Court 2                                       | Court 1                    |  |
| 9:00AM                     | Group D Game 1          | Group E Game 1                                                                          | Group F Game 1  | Unified Game 1                                     | Group A Game 1      | Group B Game 1            | Seniors Game 1                          | Group G Game 1                                | Set Up Ind. Skills         |  |
| 10:00AM                    | Group D Game 2          | Group E Game 2                                                                          | Group F Game 2  | Group C Game 1                                     | Unified Game 2      | Group B Game 2            | Juniors Game 1                          | Group G Game 2                                | Individual Skills          |  |
| 11:00AM                    | Group D Game 3          | Group E Game 3                                                                          | Group F Game 3  | Group A Game 2                                     | Group C Game 2      | Group B Game 3            | Seniors Game 2                          | Juniors Game 2                                |                            |  |
| 12:00PM                    | Group D Game 4          | Group E Game 4                                                                          | Group F Game 4  | Unified Game 3                                     | Group A Game 3      | Group C Game 3            | Seniors Game 3                          | Group G Game 3                                |                            |  |
| 1:00PM                     | Group D Game 5          | Group E Game 5                                                                          |                 | Group C Game 4                                     | Group A Game 4      | Group B Game 4            | Juniors Game 3                          | Group G Game 4                                |                            |  |
| 2:00PM                     | Group D Game 6          | Group E Game 6                                                                          |                 | Unified Game 4                                     | Group A Game 5      | Group B Game 5            | Seniors Game 4                          | Juniors Game 4                                | w et '11.                  |  |
| 3:00PM                     | ·                       |                                                                                         |                 | Unified Game 5                                     | Group A Game 6      | Group B Game 6            | Seniors Game 5                          |                                               | Team Skills                |  |
| 4:00PM                     |                         |                                                                                         |                 | Unified Game 6                                     |                     |                           | Seniors Game 6                          |                                               |                            |  |
|                            |                         |                                                                                         |                 | Participatin                                       | g Programs by       | Division                  |                                         |                                               |                            |  |
|                            |                         |                                                                                         |                 | Traditional                                        | Masters Competit    | ion 22+                   |                                         |                                               |                            |  |
|                            |                         | 4 Team Division                                                                         |                 |                                                    |                     |                           |                                         | 4 Team Division                               |                            |  |
| Group A                    |                         | Renton Warriors                                                                         |                 |                                                    |                     | C                         | 5                                       | Federal Way Thunder Red                       |                            |  |
|                            |                         | Issaquah Wildcats                                                                       |                 |                                                    |                     | Gro                       |                                         | Edmonds Knights<br>Marysville Bucks           |                            |  |
|                            |                         | North Sound Stars<br>Bellingham Independents Red                                        |                 |                                                    |                     |                           |                                         | Skagit Sunburst                               |                            |  |
|                            |                         |                                                                                         |                 |                                                    |                     |                           |                                         |                                               |                            |  |
| Group C                    |                         | 3 Team Division                                                                         |                 |                                                    |                     | Group D                   |                                         | 4 Team Division  Kent Parks Hoopsters         |                            |  |
|                            |                         | Eastside Catholic Crusaders<br>Federal Way Thunder White                                |                 |                                                    |                     |                           |                                         | Renton Wildcats                               |                            |  |
|                            |                         | Shoreline Warriors                                                                      |                 |                                                    |                     |                           |                                         | Everett Wildcats Anacortes Lightning          |                            |  |
|                            |                         |                                                                                         |                 |                                                    | 1                   |                           |                                         | Anacortes Lightning                           |                            |  |
| Group E                    |                         | 4 Team Division                                                                         |                 |                                                    |                     | Group F                   |                                         | 3 Team Division                               |                            |  |
|                            |                         | Soaring Eagles<br>Team Whidbey Dragons                                                  |                 |                                                    |                     |                           |                                         | Maple Valley Royals<br>North Whatcom Warriors |                            |  |
|                            |                         | Anacortes Thunder                                                                       |                 |                                                    |                     | dio                       | up.                                     | Lake Stevens Sonics                           |                            |  |
|                            |                         | Federal Way Thunder Blue                                                                |                 |                                                    |                     |                           |                                         |                                               |                            |  |
|                            |                         |                                                                                         | 3 Team Division |                                                    |                     |                           |                                         | 4 Te                                          | am Division                |  |
|                            |                         | Federal Way Thunder Teal                                                                |                 |                                                    |                     | 11.161.4.4                |                                         | UW Purple                                     |                            |  |
| Gro                        | up G                    | Marysville M&M's<br>Bellingham Independents Blue                                        |                 |                                                    |                     | Unified M                 | asters 22+                              | UW Gold<br>UW Black                           |                            |  |
|                            |                         |                                                                                         |                 |                                                    |                     |                           |                                         | Federal Way Thunder                           |                            |  |
|                            |                         |                                                                                         |                 | Traditional Ju                                     | niors & Seniors Co  | mpetition                 |                                         |                                               |                            |  |
|                            |                         | 3 Team Division Snoqualmie Valley Juniors Enumclaw Hornets                              |                 |                                                    |                     | Seniors Comeptition 16-21 |                                         | 4 Team Division Issaguah SD Eagles            |                            |  |
| Juniors Com                | petition 8-15           |                                                                                         |                 |                                                    |                     |                           |                                         | Marysville Lightning                          |                            |  |
|                            |                         | Redmond International Buddy Braves                                                      |                 |                                                    |                     |                           |                                         | Tahoma Bears<br>Federal Way Stars             |                            |  |
|                            |                         |                                                                                         |                 | Team Skills 8                                      | Individual Skills P | rograms                   |                                         | Fede                                          | ral Way Stars              |  |
|                            |                         | Bellingham Indpendents Purple                                                           |                 |                                                    |                     |                           |                                         |                                               | Teams                      |  |
|                            |                         | Redmond international Buddy Skills<br>Lake Stevens Spirit Chasers<br>Federal Way Skills |                 |                                                    | 1                   |                           |                                         | Tahoma Bears                                  |                            |  |
|                            |                         |                                                                                         |                 |                                                    | 1                   |                           |                                         | Enumclaw Tigers Team Whidbey Hoopsters        |                            |  |
| Individual Skills Programs |                         | Enumclaw Hornets                                                                        |                 |                                                    | 1                   |                           |                                         | Renton Drill Squad                            |                            |  |
|                            |                         | Snoqualmie Valley                                                                       |                 |                                                    | -                   | Team Skill                | s Programs                              | South Whidbey Wind                            |                            |  |
|                            |                         | Shoreline Orcas<br>North Whatcom Skills                                                 |                 |                                                    | 1                   | Team Skills Programs      |                                         | Bellingham Independents Silver                |                            |  |
|                            |                         | Kent Parks Skills                                                                       |                 |                                                    | 1                   |                           |                                         |                                               |                            |  |
|                            |                         | Tahoma Bears Skills<br>North Sound Stars                                                |                 |                                                    | 1                   |                           |                                         |                                               |                            |  |
|                            |                         | Bellevue Bears                                                                          |                 |                                                    | 1                   |                           |                                         |                                               |                            |  |
|                            |                         | Edmonds Thunderbolts                                                                    |                 |                                                    | 1                   |                           |                                         |                                               | -                          |  |