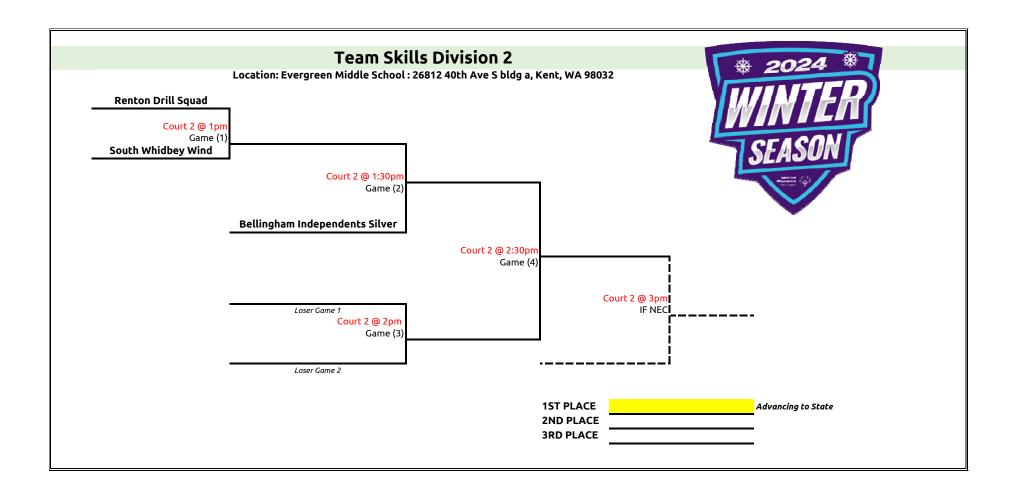

|                            |                         | 7                                                                                       | 2024 North      | west Reai                                          | onal Bask           | etball Com                | petition                                |                                               |                            |  |
|----------------------------|-------------------------|-----------------------------------------------------------------------------------------|-----------------|----------------------------------------------------|---------------------|---------------------------|-----------------------------------------|-----------------------------------------------|----------------------------|--|
|                            |                         | -                                                                                       |                 |                                                    |                     |                           | , , , , , , , , , , , , , , , , , , , , |                                               |                            |  |
|                            | Mt. Rainier High School |                                                                                         |                 | Saturday, February 10, 2024  Glacier Middle School |                     |                           | Sacajawea Middle School                 |                                               | Evergreen Middle<br>School |  |
|                            | Court 1                 | Court 2                                                                                 | Court 3         | Court 1                                            | Court 2             | Court 3                   | Court 1                                 | Court 2                                       | Court 1                    |  |
| 9:00AM                     | Group D Game 1          | Group E Game 1                                                                          | Group F Game 1  | Unified Game 1                                     | Group A Game 1      | Group B Game 1            | Seniors Game 1                          | Group G Game 1                                | Set Up Ind. Skills         |  |
| 10:00AM                    | Group D Game 2          | Group E Game 2                                                                          | Group F Game 2  | Group C Game 1                                     | Unified Game 2      | Group B Game 2            | Juniors Game 1                          | Group G Game 2                                | Individual Skills          |  |
| 11:00AM                    | Group D Game 3          | Group E Game 3                                                                          | Group F Game 3  | Group A Game 2                                     | Group C Game 2      | Group B Game 3            | Seniors Game 2                          | Juniors Game 2                                |                            |  |
| 12:00PM                    | Group D Game 4          | Group E Game 4                                                                          | Group F Game 4  | Unified Game 3                                     | Group A Game 3      | Group C Game 3            | Seniors Game 3                          | Group G Game 3                                |                            |  |
| 1:00PM                     | Group D Game 5          | Group E Game 5                                                                          |                 | Group C Game 4                                     | Group A Game 4      | Group B Game 4            | Juniors Game 3                          | Group G Game 4                                |                            |  |
| 2:00PM                     | Group D Game 6          | Group E Game 6                                                                          |                 | Unified Game 4                                     | Group A Game 5      | Group B Game 5            | Seniors Game 4                          | Juniors Game 4                                | w et '11.                  |  |
| 3:00PM                     | ·                       |                                                                                         |                 | Unified Game 5                                     | Group A Game 6      | Group B Game 6            | Seniors Game 5                          |                                               | Team Skills                |  |
| 4:00PM                     |                         |                                                                                         |                 | Unified Game 6                                     |                     |                           | Seniors Game 6                          |                                               |                            |  |
|                            |                         |                                                                                         |                 | Participatin                                       | g Programs by       | Division                  |                                         |                                               |                            |  |
|                            |                         |                                                                                         |                 | Traditional                                        | Masters Competit    | ion 22+                   |                                         |                                               |                            |  |
|                            |                         | 4 Team Division                                                                         |                 |                                                    |                     |                           |                                         | 4 Team Division                               |                            |  |
| Group A                    |                         | Renton Warriors                                                                         |                 |                                                    |                     | C                         | 5                                       | Federal Way Thunder Red                       |                            |  |
|                            |                         | Issaquah Wildcats                                                                       |                 |                                                    |                     | Gro                       |                                         | Edmonds Knights<br>Marysville Bucks           |                            |  |
|                            |                         | North Sound Stars<br>Bellingham Independents Red                                        |                 |                                                    |                     |                           |                                         | Skagit Sunburst                               |                            |  |
|                            |                         |                                                                                         |                 |                                                    |                     |                           |                                         |                                               |                            |  |
| Group C                    |                         | 3 Team Division                                                                         |                 |                                                    |                     | Group D                   |                                         | 4 Team Division  Kent Parks Hoopsters         |                            |  |
|                            |                         | Eastside Catholic Crusaders<br>Federal Way Thunder White                                |                 |                                                    |                     |                           |                                         | Renton Wildcats                               |                            |  |
|                            |                         | Shoreline Warriors                                                                      |                 |                                                    |                     |                           |                                         | Everett Wildcats Anacortes Lightning          |                            |  |
|                            |                         |                                                                                         |                 |                                                    | 1                   |                           |                                         | Anacortes Lightning                           |                            |  |
| Group E                    |                         | 4 Team Division                                                                         |                 |                                                    |                     | Group F                   |                                         | 3 Team Division                               |                            |  |
|                            |                         | Soaring Eagles<br>Team Whidbey Dragons                                                  |                 |                                                    |                     |                           |                                         | Maple Valley Royals<br>North Whatcom Warriors |                            |  |
|                            |                         | Anacortes Thunder                                                                       |                 |                                                    |                     | dio                       | up.                                     | Lake Stevens Sonics                           |                            |  |
|                            |                         | Federal Way Thunder Blue                                                                |                 |                                                    |                     |                           |                                         |                                               |                            |  |
|                            |                         |                                                                                         | 3 Team Division |                                                    |                     |                           |                                         | 4 Te                                          | am Division                |  |
|                            |                         | Federal Way Thunder Teal                                                                |                 |                                                    |                     | 11.161.4.4                |                                         | UW Purple                                     |                            |  |
| Gro                        | up G                    | Marysville M&M's<br>Bellingham Independents Blue                                        |                 |                                                    |                     | Unified M                 | asters 22+                              | UW Gold<br>UW Black                           |                            |  |
|                            |                         |                                                                                         |                 |                                                    |                     |                           |                                         | Federal Way Thunder                           |                            |  |
|                            |                         |                                                                                         |                 | Traditional Ju                                     | niors & Seniors Co  | mpetition                 |                                         |                                               |                            |  |
|                            |                         | 3 Team Division Snoqualmie Valley Juniors Enumclaw Hornets                              |                 |                                                    |                     | Seniors Comeptition 16-21 |                                         | 4 Team Division Issaguah SD Eagles            |                            |  |
| Juniors Com                | petition 8-15           |                                                                                         |                 |                                                    |                     |                           |                                         | Marysville Lightning                          |                            |  |
|                            |                         | Redmond International Buddy Braves                                                      |                 |                                                    |                     |                           |                                         | Tahoma Bears<br>Federal Way Stars             |                            |  |
|                            |                         |                                                                                         |                 | Team Skills 8                                      | Individual Skills P | rograms                   |                                         | Fede                                          | ral Way Stars              |  |
|                            |                         | Bellingham Indpendents Purple                                                           |                 |                                                    |                     |                           |                                         |                                               | Teams                      |  |
|                            |                         | Redmond international Buddy Skills<br>Lake Stevens Spirit Chasers<br>Federal Way Skills |                 |                                                    | 1                   |                           |                                         | Tahoma Bears                                  |                            |  |
|                            |                         |                                                                                         |                 |                                                    | 1                   |                           |                                         | Enumclaw Tigers Team Whidbey Hoopsters        |                            |  |
| Individual Skills Programs |                         | Enumclaw Hornets                                                                        |                 |                                                    | 1                   |                           |                                         | Renton Drill Squad                            |                            |  |
|                            |                         | Snoqualmie Valley                                                                       |                 |                                                    | -                   | Team Skill                | s Programs                              | South Whidbey Wind                            |                            |  |
|                            |                         | Shoreline Orcas<br>North Whatcom Skills                                                 |                 |                                                    | 1                   | Team Skills Programs      |                                         | Bellingham Independents Silver                |                            |  |
|                            |                         | Kent Parks Skills                                                                       |                 |                                                    | 1                   |                           |                                         |                                               |                            |  |
|                            |                         | Tahoma Bears Skills<br>North Sound Stars                                                |                 |                                                    | 1                   |                           |                                         |                                               |                            |  |
|                            |                         | Bellevue Bears                                                                          |                 |                                                    | 1                   |                           |                                         |                                               |                            |  |
|                            |                         | Edmonds Thunderbolts                                                                    |                 |                                                    | 1                   |                           |                                         |                                               | -                          |  |