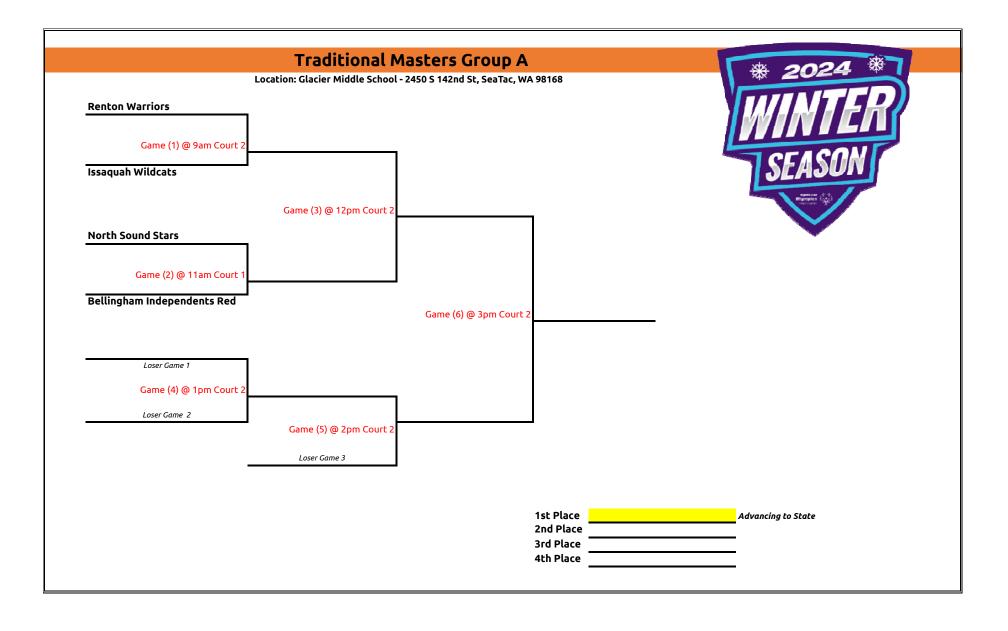

|                            |                         | 7                                                                                       | 2024 North      | west Reai                                          | onal Bask           | etball Com                | petition                                |                                               |                            |  |
|----------------------------|-------------------------|-----------------------------------------------------------------------------------------|-----------------|----------------------------------------------------|---------------------|---------------------------|-----------------------------------------|-----------------------------------------------|----------------------------|--|
|                            |                         | -                                                                                       |                 |                                                    |                     |                           | , , , , , , , , , , , , , , , , , , , , |                                               |                            |  |
|                            | Mt. Rainier High School |                                                                                         |                 | Saturday, February 10, 2024  Glacier Middle School |                     |                           | Sacajawea Middle School                 |                                               | Evergreen Middle<br>School |  |
|                            | Court 1                 | Court 2                                                                                 | Court 3         | Court 1                                            | Court 2             | Court 3                   | Court 1                                 | Court 2                                       | Court 1                    |  |
| 9:00AM                     | Group D Game 1          | Group E Game 1                                                                          | Group F Game 1  | Unified Game 1                                     | Group A Game 1      | Group B Game 1            | Seniors Game 1                          | Group G Game 1                                | Set Up Ind. Skills         |  |
| 10:00AM                    | Group D Game 2          | Group E Game 2                                                                          | Group F Game 2  | Group C Game 1                                     | Unified Game 2      | Group B Game 2            | Juniors Game 1                          | Group G Game 2                                | Individual Skills          |  |
| 11:00AM                    | Group D Game 3          | Group E Game 3                                                                          | Group F Game 3  | Group A Game 2                                     | Group C Game 2      | Group B Game 3            | Seniors Game 2                          | Juniors Game 2                                |                            |  |
| 12:00PM                    | Group D Game 4          | Group E Game 4                                                                          | Group F Game 4  | Unified Game 3                                     | Group A Game 3      | Group C Game 3            | Seniors Game 3                          | Group G Game 3                                |                            |  |
| 1:00PM                     | Group D Game 5          | Group E Game 5                                                                          |                 | Group C Game 4                                     | Group A Game 4      | Group B Game 4            | Juniors Game 3                          | Group G Game 4                                |                            |  |
| 2:00PM                     | Group D Game 6          | Group E Game 6                                                                          |                 | Unified Game 4                                     | Group A Game 5      | Group B Game 5            | Seniors Game 4                          | Juniors Game 4                                | w et '11.                  |  |
| 3:00PM                     | ·                       |                                                                                         |                 | Unified Game 5                                     | Group A Game 6      | Group B Game 6            | Seniors Game 5                          |                                               | Team Skills                |  |
| 4:00PM                     |                         |                                                                                         |                 | Unified Game 6                                     |                     |                           | Seniors Game 6                          |                                               |                            |  |
|                            |                         |                                                                                         |                 | Participatin                                       | g Programs by       | Division                  |                                         |                                               |                            |  |
|                            |                         |                                                                                         |                 | Traditional                                        | Masters Competit    | ion 22+                   |                                         |                                               |                            |  |
|                            |                         | 4 Team Division                                                                         |                 |                                                    |                     |                           |                                         | 4 Team Division                               |                            |  |
| Group A                    |                         | Renton Warriors                                                                         |                 |                                                    |                     | C                         | 5                                       | Federal Way Thunder Red                       |                            |  |
|                            |                         | Issaquah Wildcats                                                                       |                 |                                                    |                     | Gro                       |                                         | Edmonds Knights<br>Marysville Bucks           |                            |  |
|                            |                         | North Sound Stars<br>Bellingham Independents Red                                        |                 |                                                    |                     |                           |                                         | Skagit Sunburst                               |                            |  |
|                            |                         |                                                                                         |                 |                                                    |                     |                           |                                         |                                               |                            |  |
| Group C                    |                         | 3 Team Division                                                                         |                 |                                                    |                     | Group D                   |                                         | 4 Team Division  Kent Parks Hoopsters         |                            |  |
|                            |                         | Eastside Catholic Crusaders<br>Federal Way Thunder White                                |                 |                                                    |                     |                           |                                         | Renton Wildcats                               |                            |  |
|                            |                         | Shoreline Warriors                                                                      |                 |                                                    |                     |                           |                                         | Everett Wildcats Anacortes Lightning          |                            |  |
|                            |                         |                                                                                         |                 |                                                    | 1                   |                           |                                         | Anacortes Lightning                           |                            |  |
| Group E                    |                         | 4 Team Division                                                                         |                 |                                                    |                     | Group F                   |                                         | 3 Team Division                               |                            |  |
|                            |                         | Soaring Eagles<br>Team Whidbey Dragons                                                  |                 |                                                    |                     |                           |                                         | Maple Valley Royals<br>North Whatcom Warriors |                            |  |
|                            |                         | Anacortes Thunder                                                                       |                 |                                                    |                     | dio                       | up.                                     | Lake Stevens Sonics                           |                            |  |
|                            |                         | Federal Way Thunder Blue                                                                |                 |                                                    |                     |                           |                                         |                                               |                            |  |
|                            |                         |                                                                                         | 3 Team Division |                                                    |                     |                           |                                         | 4 Te                                          | am Division                |  |
|                            |                         | Federal Way Thunder Teal                                                                |                 |                                                    |                     | 11.161.4.4                |                                         | UW Purple                                     |                            |  |
| Gro                        | up G                    | Marysville M&M's<br>Bellingham Independents Blue                                        |                 |                                                    |                     | Unified M                 | asters 22+                              | UW Gold<br>UW Black                           |                            |  |
|                            |                         |                                                                                         |                 |                                                    |                     |                           |                                         | Federal Way Thunder                           |                            |  |
|                            |                         |                                                                                         |                 | Traditional Ju                                     | niors & Seniors Co  | mpetition                 |                                         |                                               |                            |  |
|                            |                         | 3 Team Division Snoqualmie Valley Juniors Enumclaw Hornets                              |                 |                                                    |                     | Seniors Comeptition 16-21 |                                         | 4 Team Division Issaguah SD Eagles            |                            |  |
| Juniors Com                | petition 8-15           |                                                                                         |                 |                                                    |                     |                           |                                         | Marysville Lightning                          |                            |  |
|                            |                         | Redmond International Buddy Braves                                                      |                 |                                                    |                     |                           |                                         | Tahoma Bears<br>Federal Way Stars             |                            |  |
|                            |                         |                                                                                         |                 | Team Skills 8                                      | Individual Skills P | rograms                   |                                         | Fede                                          | ral Way Stars              |  |
|                            |                         | Bellingham Indpendents Purple                                                           |                 |                                                    |                     |                           |                                         |                                               | Teams                      |  |
|                            |                         | Redmond international Buddy Skills<br>Lake Stevens Spirit Chasers<br>Federal Way Skills |                 |                                                    | 1                   |                           |                                         | Tahoma Bears                                  |                            |  |
|                            |                         |                                                                                         |                 |                                                    | 1                   |                           |                                         | Enumclaw Tigers Team Whidbey Hoopsters        |                            |  |
| Individual Skills Programs |                         | Enumclaw Hornets                                                                        |                 |                                                    | 1                   |                           |                                         | Renton Drill Squad                            |                            |  |
|                            |                         | Snoqualmie Valley                                                                       |                 |                                                    | -                   | Team Skill                | s Programs                              | South Whidbey Wind                            |                            |  |
|                            |                         | Shoreline Orcas<br>North Whatcom Skills                                                 |                 |                                                    | 1                   | Team Skills Programs      |                                         | Bellingham Independents Silver                |                            |  |
|                            |                         | Kent Parks Skills                                                                       |                 |                                                    | 1                   |                           |                                         |                                               |                            |  |
|                            |                         | Tahoma Bears Skills<br>North Sound Stars                                                |                 |                                                    | 1                   |                           |                                         |                                               |                            |  |
|                            |                         | Bellevue Bears                                                                          |                 |                                                    | 1                   |                           |                                         |                                               |                            |  |
|                            |                         | Edmonds Thunderbolts                                                                    |                 |                                                    | 1                   |                           |                                         |                                               | -                          |  |