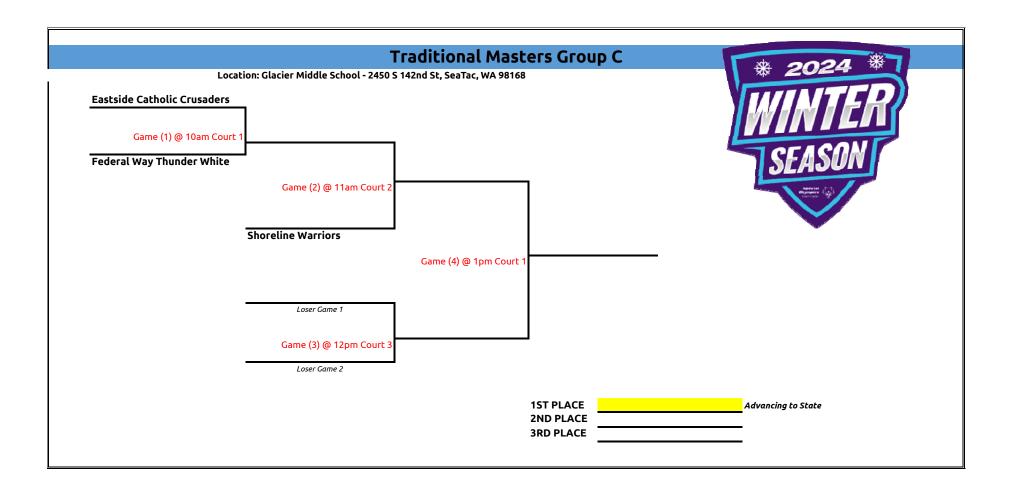

|                            |                         | 7                                                                                       | 2024 North      | west Reai                                          | onal Bask           | etball Com                | petition                                |                                               |                            |  |
|----------------------------|-------------------------|-----------------------------------------------------------------------------------------|-----------------|----------------------------------------------------|---------------------|---------------------------|-----------------------------------------|-----------------------------------------------|----------------------------|--|
|                            |                         | -                                                                                       |                 |                                                    |                     |                           | , , , , , , , , , , , , , , , , , , , , |                                               |                            |  |
|                            | Mt. Rainier High School |                                                                                         |                 | Saturday, February 10, 2024  Glacier Middle School |                     |                           | Sacajawea Middle School                 |                                               | Evergreen Middle<br>School |  |
|                            | Court 1                 | Court 2                                                                                 | Court 3         | Court 1                                            | Court 2             | Court 3                   | Court 1                                 | Court 2                                       | Court 1                    |  |
| 9:00AM                     | Group D Game 1          | Group E Game 1                                                                          | Group F Game 1  | Unified Game 1                                     | Group A Game 1      | Group B Game 1            | Seniors Game 1                          | Group G Game 1                                | Set Up Ind. Skills         |  |
| 10:00AM                    | Group D Game 2          | Group E Game 2                                                                          | Group F Game 2  | Group C Game 1                                     | Unified Game 2      | Group B Game 2            | Juniors Game 1                          | Group G Game 2                                | Individual Skills          |  |
| 11:00AM                    | Group D Game 3          | Group E Game 3                                                                          | Group F Game 3  | Group A Game 2                                     | Group C Game 2      | Group B Game 3            | Seniors Game 2                          | Juniors Game 2                                |                            |  |
| 12:00PM                    | Group D Game 4          | Group E Game 4                                                                          | Group F Game 4  | Unified Game 3                                     | Group A Game 3      | Group C Game 3            | Seniors Game 3                          | Group G Game 3                                |                            |  |
| 1:00PM                     | Group D Game 5          | Group E Game 5                                                                          |                 | Group C Game 4                                     | Group A Game 4      | Group B Game 4            | Juniors Game 3                          | Group G Game 4                                |                            |  |
| 2:00PM                     | Group D Game 6          | Group E Game 6                                                                          |                 | Unified Game 4                                     | Group A Game 5      | Group B Game 5            | Seniors Game 4                          | Juniors Game 4                                | w et '11.                  |  |
| 3:00PM                     | ·                       |                                                                                         |                 | Unified Game 5                                     | Group A Game 6      | Group B Game 6            | Seniors Game 5                          |                                               | Team Skills                |  |
| 4:00PM                     |                         |                                                                                         |                 | Unified Game 6                                     |                     |                           | Seniors Game 6                          |                                               |                            |  |
|                            |                         |                                                                                         |                 | Participatin                                       | g Programs by       | Division                  |                                         |                                               |                            |  |
|                            |                         |                                                                                         |                 | Traditional                                        | Masters Competit    | ion 22+                   |                                         |                                               |                            |  |
|                            |                         | 4 Team Division                                                                         |                 |                                                    |                     |                           |                                         | 4 Team Division                               |                            |  |
| Group A                    |                         | Renton Warriors                                                                         |                 |                                                    |                     | C                         | 5                                       | Federal Way Thunder Red                       |                            |  |
|                            |                         | Issaquah Wildcats                                                                       |                 |                                                    |                     | Gro                       |                                         | Edmonds Knights<br>Marysville Bucks           |                            |  |
|                            |                         | North Sound Stars<br>Bellingham Independents Red                                        |                 |                                                    |                     |                           |                                         | Skagit Sunburst                               |                            |  |
|                            |                         |                                                                                         |                 |                                                    |                     |                           |                                         |                                               |                            |  |
| Group C                    |                         | 3 Team Division                                                                         |                 |                                                    |                     | Group D                   |                                         | 4 Team Division  Kent Parks Hoopsters         |                            |  |
|                            |                         | Eastside Catholic Crusaders<br>Federal Way Thunder White                                |                 |                                                    |                     |                           |                                         | Renton Wildcats                               |                            |  |
|                            |                         | Shoreline Warriors                                                                      |                 |                                                    |                     |                           |                                         | Everett Wildcats Anacortes Lightning          |                            |  |
|                            |                         |                                                                                         |                 |                                                    | 1                   |                           |                                         | Anacortes Lightning                           |                            |  |
| Group E                    |                         | 4 Team Division                                                                         |                 |                                                    |                     | Group F                   |                                         | 3 Team Division                               |                            |  |
|                            |                         | Soaring Eagles<br>Team Whidbey Dragons                                                  |                 |                                                    |                     |                           |                                         | Maple Valley Royals<br>North Whatcom Warriors |                            |  |
|                            |                         | Anacortes Thunder                                                                       |                 |                                                    |                     | dio                       | up.                                     | Lake Stevens Sonics                           |                            |  |
|                            |                         | Federal Way Thunder Blue                                                                |                 |                                                    |                     |                           |                                         |                                               |                            |  |
|                            |                         |                                                                                         | 3 Team Division |                                                    |                     |                           |                                         | 4 Te                                          | am Division                |  |
|                            |                         | Federal Way Thunder Teal                                                                |                 |                                                    |                     | 11.161.4.4                |                                         | UW Purple                                     |                            |  |
| Gro                        | up G                    | Marysville M&M's<br>Bellingham Independents Blue                                        |                 |                                                    |                     | Unified M                 | asters 22+                              | UW Gold<br>UW Black                           |                            |  |
|                            |                         |                                                                                         |                 |                                                    |                     |                           |                                         | Federal Way Thunder                           |                            |  |
|                            |                         |                                                                                         |                 | Traditional Ju                                     | niors & Seniors Co  | mpetition                 |                                         |                                               |                            |  |
|                            |                         | 3 Team Division Snoqualmie Valley Juniors Enumclaw Hornets                              |                 |                                                    |                     | Seniors Comeptition 16-21 |                                         | 4 Team Division Issaguah SD Eagles            |                            |  |
| Juniors Com                | petition 8-15           |                                                                                         |                 |                                                    |                     |                           |                                         | Marysville Lightning                          |                            |  |
|                            |                         | Redmond International Buddy Braves                                                      |                 |                                                    |                     |                           |                                         | Tahoma Bears<br>Federal Way Stars             |                            |  |
|                            |                         |                                                                                         |                 | Team Skills 8                                      | Individual Skills P | rograms                   |                                         | Fede                                          | ral Way Stars              |  |
|                            |                         | Bellingham Indpendents Purple                                                           |                 |                                                    |                     |                           |                                         |                                               | Teams                      |  |
|                            |                         | Redmond international Buddy Skills<br>Lake Stevens Spirit Chasers<br>Federal Way Skills |                 |                                                    | 1                   |                           |                                         | Tahoma Bears                                  |                            |  |
|                            |                         |                                                                                         |                 |                                                    | 1                   |                           |                                         | Enumclaw Tigers Team Whidbey Hoopsters        |                            |  |
| Individual Skills Programs |                         | Enumclaw Hornets                                                                        |                 |                                                    | 1                   |                           |                                         | Renton Drill Squad                            |                            |  |
|                            |                         | Snoqualmie Valley                                                                       |                 |                                                    | -                   | Team Skill                | s Programs                              | South Whidbey Wind                            |                            |  |
|                            |                         | Shoreline Orcas<br>North Whatcom Skills                                                 |                 |                                                    | 1                   | Team Skills Programs      |                                         | Bellingham Independents Silver                |                            |  |
|                            |                         | Kent Parks Skills                                                                       |                 |                                                    | 1                   |                           |                                         |                                               |                            |  |
|                            |                         | Tahoma Bears Skills<br>North Sound Stars                                                |                 |                                                    | 1                   |                           |                                         |                                               |                            |  |
|                            |                         | Bellevue Bears                                                                          |                 |                                                    | 1                   |                           |                                         |                                               |                            |  |
|                            |                         | Edmonds Thunderbolts                                                                    |                 |                                                    | 1                   |                           |                                         |                                               | -                          |  |