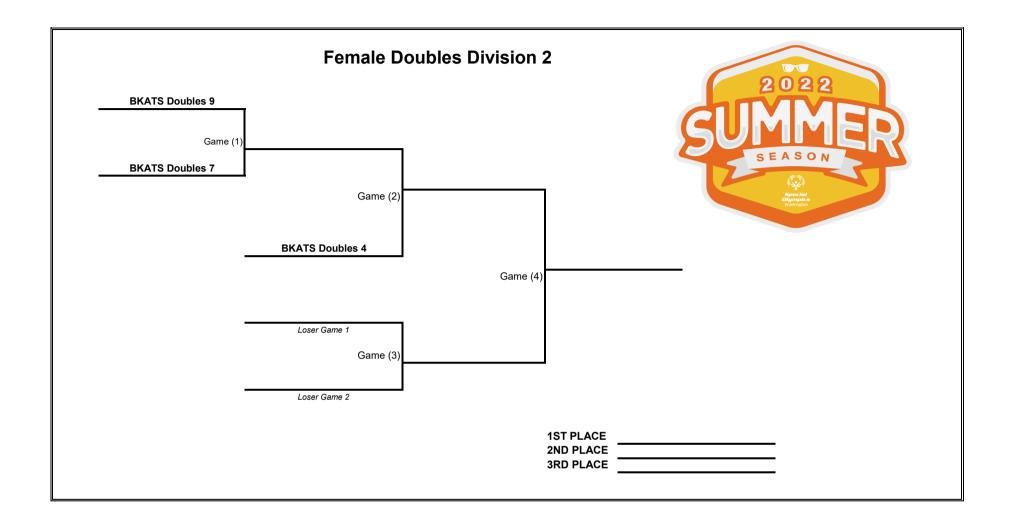

Game<br>4 | MS06 Game<br>5 |                |
| 1:10pm  |                | MD02 Game<br>1 |             | FS07 Game 4    |                | MD01 Game<br>1 |                |                |
| 1:50pm  | MD03 Game<br>1 | MD02 Game<br>2 | T01 Game 1  | UD01 Game<br>1 |                | MD01 Game<br>2 | •              |                |
| 2:30pm  | MD03 Game<br>2 | MD02 Game<br>4 | T01 Game 3  | UD01 Game<br>2 |                | MD01 Game<br>3 | 2              | 2              |
| 3:10pm  | MD03 Game<br>3 | MD02 Game<br>3 |             | UD01 Game<br>3 |                | MD01 Game<br>4 | 5              | ر<br>۲         |
| 3:50pm  | MD03 Game<br>4 | MD02 Game<br>5 |             | UD01 Game<br>4 | T01 Game 6     | MD01 Game<br>5 | FD02 Game<br>4 | FD01 Game<br>4 |