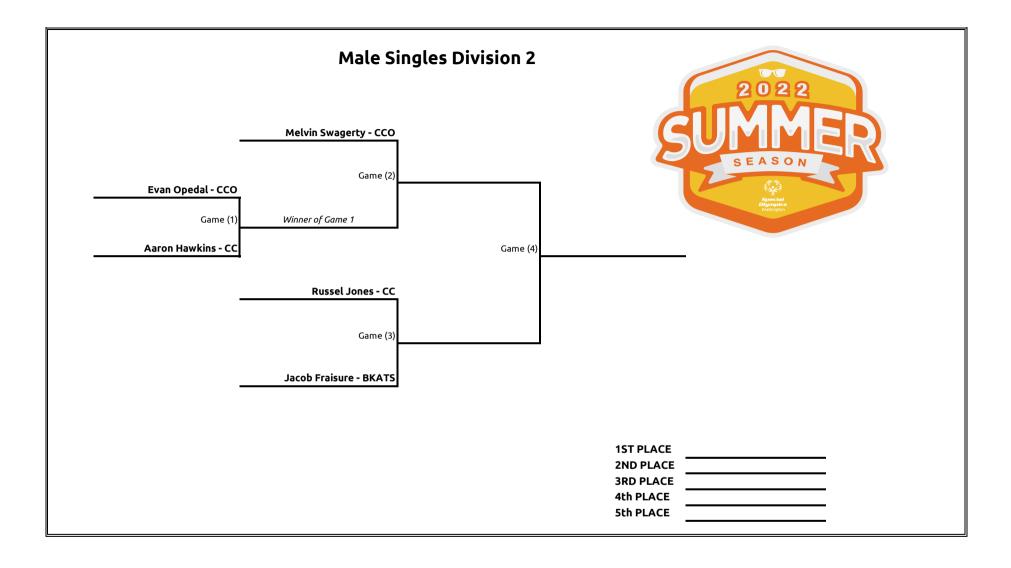

|         | Court 1        | Court 2        | Court 3     | Court 4        | Court 5        | Court 6        | Court 7        | Court 8        |
|---------|----------------|----------------|-------------|----------------|----------------|----------------|----------------|----------------|
| 8:30am  | FS01 Game 1    | FS01 Game 2    | FS03 Game 1 | FS04 Game 1    | MS01 Game<br>1 | MS01 Game<br>2 | MS03 Game<br>1 | MS04 Game<br>1 |
| 9:10am  | FS01 Game 3    | FS01 Game 4    | FS03 Game 2 | FS04 Game 2    | MS01 Game<br>3 | MS01 Game<br>4 | MS03 Game<br>2 | MS04 Game<br>2 |
| 9:50am  | FS01 Game 5    | FS02 Game 1    | FS03 Game 3 | FS04 Game 3    | MS01 Game<br>5 | MS02 Game<br>1 | MS03 Game<br>3 | MS04 Game<br>3 |
| 10:30am | FS02 Game 3    | FS02 Game 2    | FS03 Game 4 | FS04 Game 4    | MS02 Game<br>3 | MS02 Game<br>2 | MS03 Game<br>4 | MS04 Game<br>4 |
| 11:10am | FS02 Game 4    | FS05 Game 1    | FS06 Game 1 | FS07 Game 1    | MS02 Game<br>4 | MS05 Game<br>1 | MS06 Game<br>1 | MS06 Game<br>2 |
| 11:50am | FS05 Game 2    | FS05 Game 3    | FS06 Game 2 | FS06 Game 3    | MS05 Game<br>2 | MS05 Game<br>3 | MS06 Game<br>4 | MS06 Game<br>3 |
| 12:30pm | FS05 Game 4    |                | FS06 Game 4 | FS07 Game 3    | FS07 Game 2    | MS05 Game<br>4 | MS06 Game<br>5 |                |
| 1:10pm  |                | MD02 Game<br>1 |             | FS07 Game 4    |                | MD01 Game<br>1 |                |                |
| 1:50pm  | MD03 Game<br>1 | MD02 Game<br>2 | T01 Game 1  | UD01 Game<br>1 |                | MD01 Game<br>2 | •              |                |
| 2:30pm  | MD03 Game<br>2 | MD02 Game<br>4 | T01 Game 3  | UD01 Game<br>2 |                | MD01 Game<br>3 | 2              | 2              |
| 3:10pm  | MD03 Game<br>3 | MD02 Game<br>3 |             | UD01 Game<br>3 |                | MD01 Game<br>4 | 5              | ر<br>۲         |
| 3:50pm  | MD03 Game<br>4 | MD02 Game<br>5 |             | UD01 Game<br>4 | T01 Game 6     | MD01 Game<br>5 | FD02 Game<br>4 | FD01 Game<br>4 |