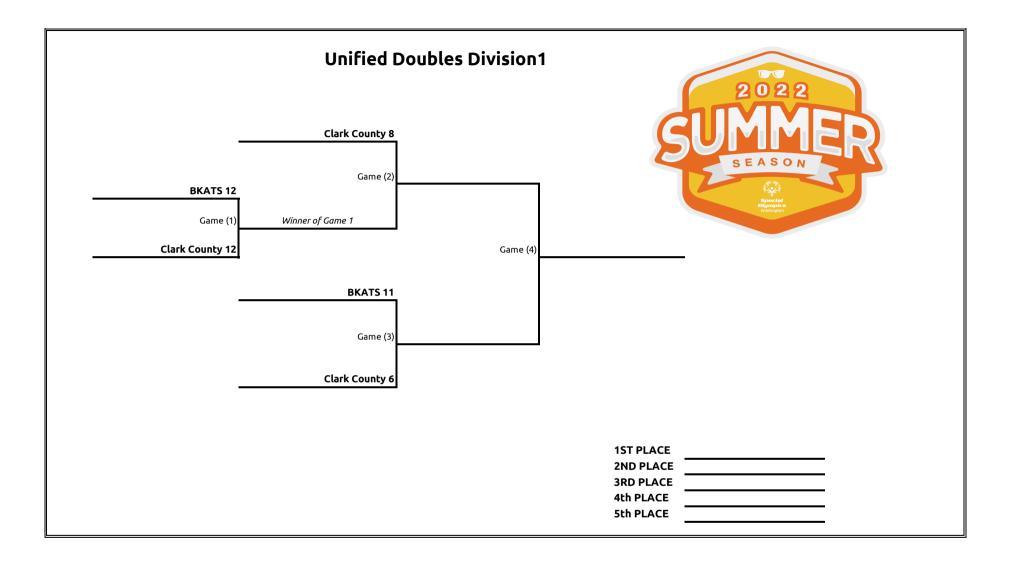

4 | MS06 Game<br>5 |                |
| 1:10pm  |                | MD02 Game<br>1 |             | FS07 Game 4    |                | MD01 Game<br>1 |                |                |
| 1:50pm  | MD03 Game<br>1 | MD02 Game<br>2 | T01 Game 1  | UD01 Game<br>1 |                | MD01 Game<br>2 | •              |                |
| 2:30pm  | MD03 Game<br>2 | MD02 Game<br>4 | T01 Game 3  | UD01 Game<br>2 |                | MD01 Game<br>3 | 2              | 2              |
| 3:10pm  | MD03 Game<br>3 | MD02 Game<br>3 |             | UD01 Game<br>3 |                | MD01 Game<br>4 | 5              | ر<br>۲         |
| 3:50pm  | MD03 Game<br>4 | MD02 Game<br>5 |             | UD01 Game<br>4 | T01 Game 6     | MD01 Game<br>5 | FD02 Game<br>4 | FD01 Game<br>4 |