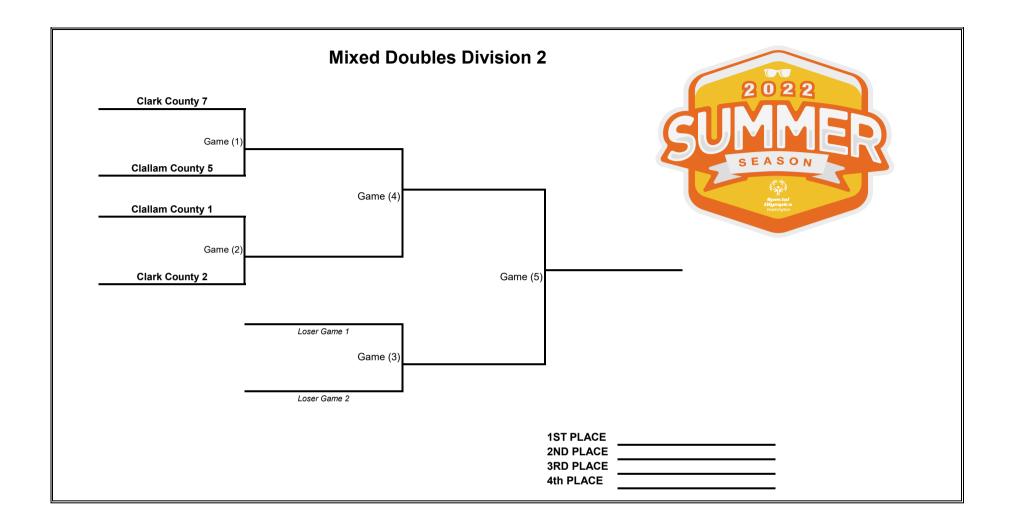

<br>4 | MS06 Game<br>5 |                |
| 1:10pm  |                | MD02 Game<br>1 |             | FS07 Game 4    |                | MD01 Game<br>1 |                |                |
| 1:50pm  | MD03 Game<br>1 | MD02 Game<br>2 | T01 Game 1  | UD01 Game<br>1 |                | MD01 Game<br>2 | •              |                |
| 2:30pm  | MD03 Game<br>2 | MD02 Game<br>4 | T01 Game 3  | UD01 Game<br>2 |                | MD01 Game<br>3 | 2              | 2              |
| 3:10pm  | MD03 Game<br>3 | MD02 Game<br>3 |             | UD01 Game<br>3 |                | MD01 Game<br>4 | 5              | ر<br>۲         |
| 3:50pm  | MD03 Game<br>4 | MD02 Game<br>5 |             | UD01 Game<br>4 | T01 Game 6     | MD01 Game<br>5 | FD02 Game<br>4 | FD01 Game<br>4 |