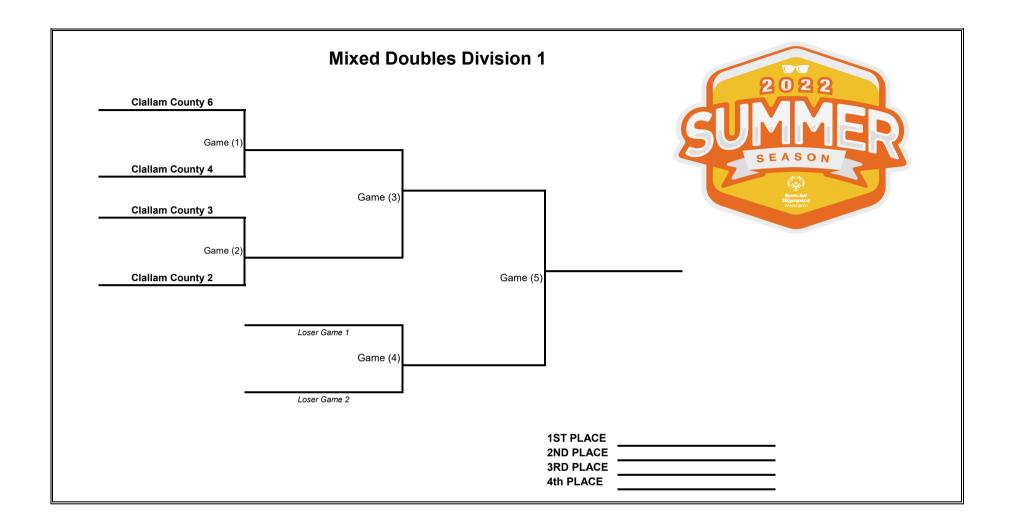

me<br>4 | MS06 Game<br>5 |                |
| 1:10pm  |                | MD02 Game<br>1 |             | FS07 Game 4    |                | MD01 Game<br>1 |                |                |
| 1:50pm  | MD03 Game<br>1 | MD02 Game<br>2 | T01 Game 1  | UD01 Game<br>1 |                | MD01 Game<br>2 | •              |                |
| 2:30pm  | MD03 Game<br>2 | MD02 Game<br>4 | T01 Game 3  | UD01 Game<br>2 |                | MD01 Game<br>3 | 2              | 2              |
| 3:10pm  | MD03 Game<br>3 | MD02 Game<br>3 |             | UD01 Game<br>3 |                | MD01 Game<br>4 | 5              | ر<br>۲         |
| 3:50pm  | MD03 Game<br>4 | MD02 Game<br>5 |             | UD01 Game<br>4 | T01 Game 6     | MD01 Game<br>5 | FD02 Game<br>4 | FD01 Game<br>4 |