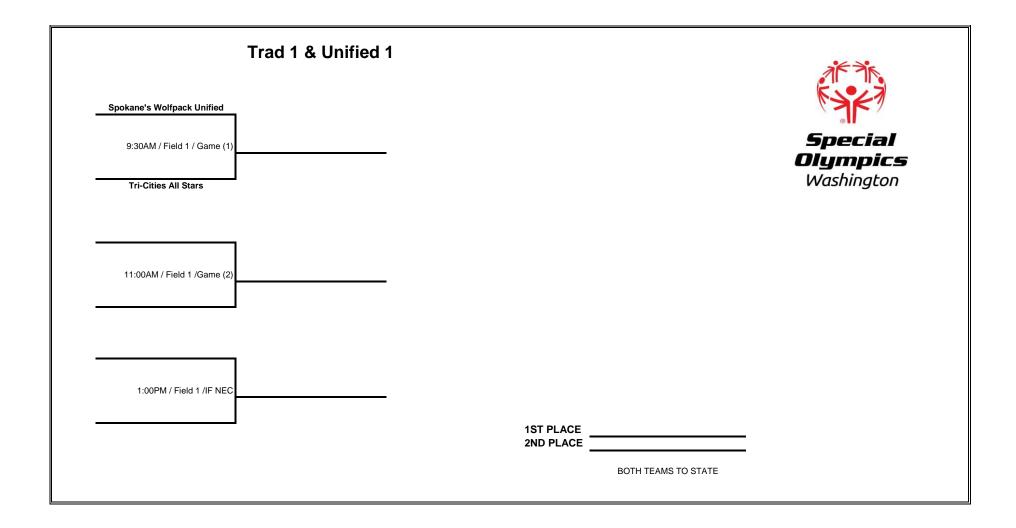

| 2018 ER Softball Schedule |                       |                       |                     |                     |                       |                      |            |
|---------------------------|-----------------------|-----------------------|---------------------|---------------------|-----------------------|----------------------|------------|
| Time                      | Field 1               | Field 2`              | Field 3             | Field 4             | Field 5               | Field 6              | Grass Area |
| 9:00AM                    |                       |                       |                     |                     |                       |                      |            |
| 9:30AM                    | T&U 1<br>(Game 1)     | Unified 2<br>(Game 1) | Group A<br>(Game 1) | Group B<br>(Game 1) | T-Ball 1<br>(Game 1)  | T-Ball 2<br>(Game 1) |            |
| 10:00AM                   |                       |                       |                     |                     |                       |                      | Ind Skills |
| 10:30AM                   |                       |                       |                     |                     |                       |                      |            |
| 11:00AM                   | T&U 1<br>(Game 2)     | Unified 2<br>(Game 2) | Group A<br>(Game 2) | Group C<br>(Game 1) | T-Ball 1<br>(Game 2)  | T-Ball 2<br>(Game 2) |            |
| 11:30AM                   |                       |                       |                     |                     |                       |                      |            |
| 12:00PM                   |                       |                       |                     |                     |                       |                      |            |
| 12:30PM                   |                       |                       |                     |                     |                       |                      |            |
| 1:00PM                    | T&U 1<br>(IF NEC)     | Unified 2<br>(Game 3) | Group A<br>(Game 3) | Group B<br>(Game 2) | T-Ball 1<br>(Game 3)  | Ind Skills           |            |
| 1:30PM                    |                       |                       |                     |                     |                       |                      |            |
| 2:00PM                    |                       |                       |                     |                     |                       |                      |            |
| 2:30PM                    |                       | Unified 2<br>(Game 4) | Group A<br>(Game 4) | Group C<br>(Game 2) | T-Ball 1<br>(Game 4)  | T-Ball 2 (IF<br>NEC) |            |
| 3:00PM                    |                       |                       |                     |                     |                       |                      |            |
| 3:30PM                    |                       |                       |                     |                     |                       |                      |            |
| 4:00PM                    | Unified 2<br>(IF NEC) | Group A<br>(IF NEC))  | Group C<br>(IF NEC) | Group B<br>(IF NEC) | T-Ball 1 (IF<br>NEC)) |                      |            |
| 4:30PM                    |                       |                       |                     |                     |                       |                      |            |