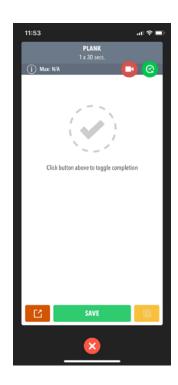

## COMPETE AT YOUR BEST THIS SEASON

Follow <u>workout plans</u> to build strength, endurance, and speed. SOWA athletes and teams can download the TeamBuildr app and follow a customized workout plan over the season. Use TeamBuildr at home on your own, or at practice with your teammates! The app includes:

- Videos and written descriptions of all exercises and stretches
- Strength Trainer Annalise DuSell
- Social Feed share your successes and encourage other SOWA athletes
- Healthy Habits Tracking log your nutrition and hydration
- Leadership Board see your improvements over time
- Technology Support for any challenges using the app