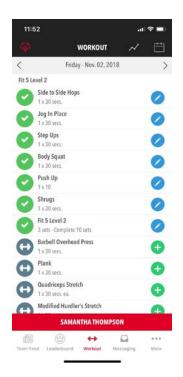

## COMPETE AT YOUR BEST THIS SEASON

Follow <u>workout plans</u> to build strength, endurance, and speed. SOWA athletes and teams can download the TeamBuildr app and follow a customized workout plan over the season. Use TeamBuildr at home on your own, or at practice with your teammates! The app includes:

- Videos and written descriptions of all exercises and stretches
- Strength Trainer Annalise DuSell
- Social Feed share your successes and encourage other SOWA athletes
- Healthy Habits Tracking log your nutrition and hydration
- Leadership Board see your improvements over time
- Technology Support for any challenges using the app