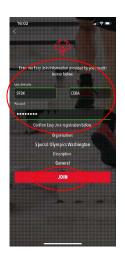

## Sign Up:

- 1. Download TeamBuildr app on your phone or tablet
  - Apple App store: <a href="https://apps.apple.com/us/app/teambuildr/id1148960445">https://apps.apple.com/us/app/teambuildr/id1148960445</a>
  - Google Play store: <a href="https://play.google.com/store/apps/details?">https://play.google.com/store/apps/details?</a>
    <a href="id=com.teambuildr.android&hl=en">id=com.teambuildr.android&hl=en US</a>
- 2. Open app and select "Do you have an Easy-Join code?" at the bottom of the screen
- 3. Enter the Easy-Join Code and Password for your sport (see below)
- 4. Click "Submit"
- 5. Click "Join"
- 6. Enter your information
- 7. Click "Submit

## **Workout Access Codes**

Easy-Join Code: LCGG-2DZG

Password: 5HTYX8E5

Contact: Della Norton / <u>dnorton@sowa.org</u>
Fill out this interest form:

https://forms.gle/WdcTQd4PLKkqL1eAA