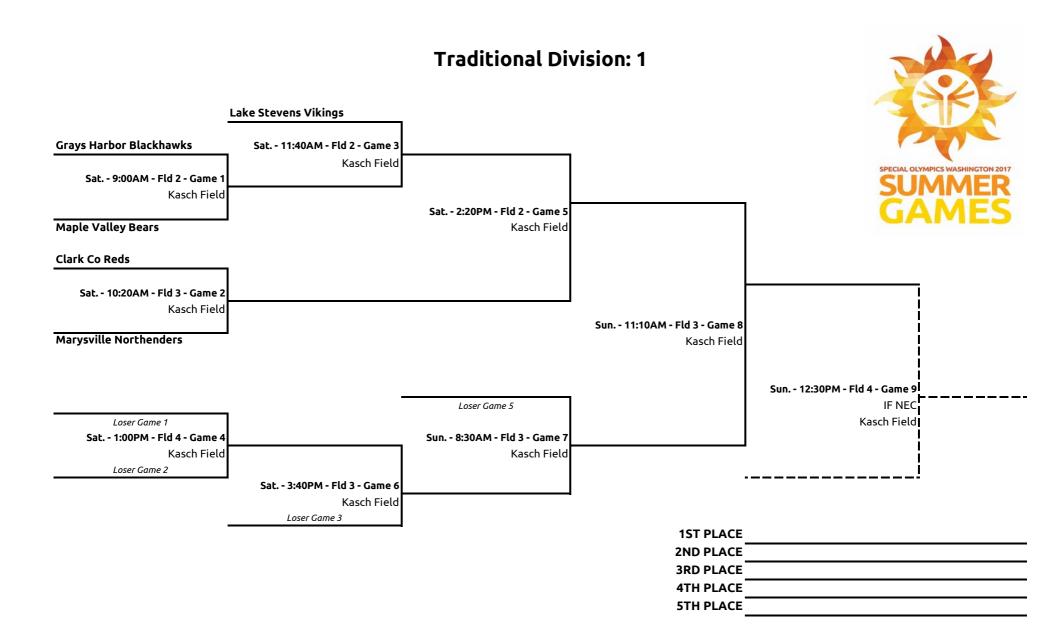

# SOFTBALL

| Saturday August 19th, 2017 |                          |                           |                           |                           |            |                           |                           |                           |
|----------------------------|--------------------------|---------------------------|---------------------------|---------------------------|------------|---------------------------|---------------------------|---------------------------|
| TIME                       | KASCH 1                  | KASCH 2                   | KASCH 3                   | KASCH 4                   | BOEING 1   | BOEING 2                  | BOEING 3                  | BOEING 4                  |
| 9:00AM                     | Skills                   | Div 1 Gm 1                | Div 2 Gm 1                | Unified 22+ Div<br>1 Gm 1 | Div 4 Gm 1 | Div 5 Gm 1                | Div 3 Gm 1                | Unified 22+ Div<br>2 Gm 1 |
| 10:20AM                    | Skills                   | Unified 22+ Div<br>1 Gm 2 | Div 1 Gm 2                | Div 2 Gm 2                | Div 3 Gm 2 | Div 4 Gm 2                | Div 5 Gm 2                | X                         |
| 11:40AM                    | Tee-Ball Div 1<br>Game 1 | Div 1 Gm 3                | X                         | x                         | Div 5 Gm 3 | Unified 22+ Div<br>2 Gm 2 | Div 3 Gm 3                | Div 4 Gm 3                |
| 1:00PM                     | Tee-Ball Div 2<br>Game 1 | Div 2 Gm 3                | Unified 22+ Div<br>1 Gm 3 | Div 1 Gm 4                | Div 3 Gm 4 | Div 4 Gm 4                | Div 5 Gm 4                | x                         |
| 2:20PM                     | Tee-Ball Div 1<br>Game 2 | Div 1 Gm 5                | Div 2 Gm 4                | Unified 22+ Div<br>1 Gm 4 | Div 4 Gm 5 | Div 5 Gm 5                | Unified 22+ Div<br>2 Gm 3 | Div 3 Gm 5                |
| 3:40PM                     | Tee-Ball Div 2<br>Game 2 | Unified 22+ Div<br>1 Gm 5 | Div 1 Gm 6                | Div 2 Gm 5                | Div 3 Gm 6 | Div 4 Gm 6                | Div 5 Gm 6                | X                         |

# SOFTBALL

|         | Sunday August 20th, 2017 |                          |                             |                           |                 |             |                             |                           |
|---------|--------------------------|--------------------------|-----------------------------|---------------------------|-----------------|-------------|-----------------------------|---------------------------|
| TIME    | KASCH 1                  | KASCH 2                  | KASCH 3                     | KASCH 4                   | <b>BOEING 1</b> | BOEING 2    | BOEING 3                    | <b>BOEING 4</b>           |
| 8:30AM  | Tee-Ball Div 1<br>Game 3 | Tee-Ball Div 2<br>Game 3 | Div 1 Gm 7                  | Div 2 Gm 6                | Div 3 Gm 7      | Div 4 Gm 7  | Div 5 Gm 7                  | Unified 22+ Div<br>2 Gm 4 |
| 9:50AM  | Tee-Ball Div 1<br>Game 4 | Tee-Ball Div 2<br>Game 4 | X                           | Unified 22+ Div<br>1 Gm 6 | X               | Div 3 Gm 8  | Div 4 Gm 8                  | Div 5 Gm 8                |
| 11:10AM | X                        | X                        | Div 1 Gm 8                  | Div 2 Gm IF NEC           | Div 5 Gm 9      | Div 4 Gm 9  | Unified 22+ Div<br>2 IF NEC | Div 3 Gm 9                |
| 12:30PM | Tee-Ball Div 1<br>IF NEC | Tee-Ball Div 2<br>IF NEC | Unified 22+ Div<br>1 IF NEC | Div 1 Gm IF NEC           | Div 3 Gm 10     | Div 5 Gm 10 | X                           | Div 4 Gm 10               |